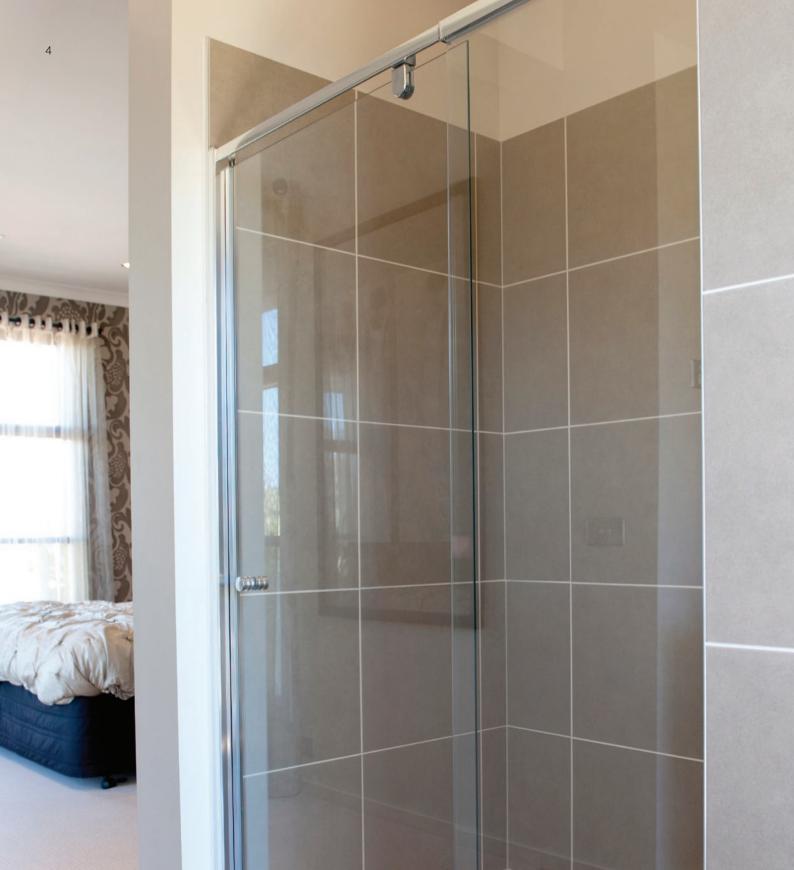

## Profile

Indulge your imagination and create a stunning bathroom with our semi-frameless Profile screen.

The fully frameless door combined with it's smooth outer perimeter frame creates an affordable option for those seeking a more frameless appearance.

Made to your specifications and with true design flexibility, the Profile deserves a place in every bathroom.

#### More information

Speak to one of our sales consultants or visit our website <u>packers.com.au</u>

As with any semi frameless or frameless enclosure, it's important shower head location and floor levels are considered in an effort to minimise water leakage.

#### Frameless door

Made from 6mm toughened glass the frameless door of the Profile belongs in every bathroom. The combination of sleek pivots and the option of 180° door swing enables inward as well as outward door opening if required, providing maximum use of any bathroom area.