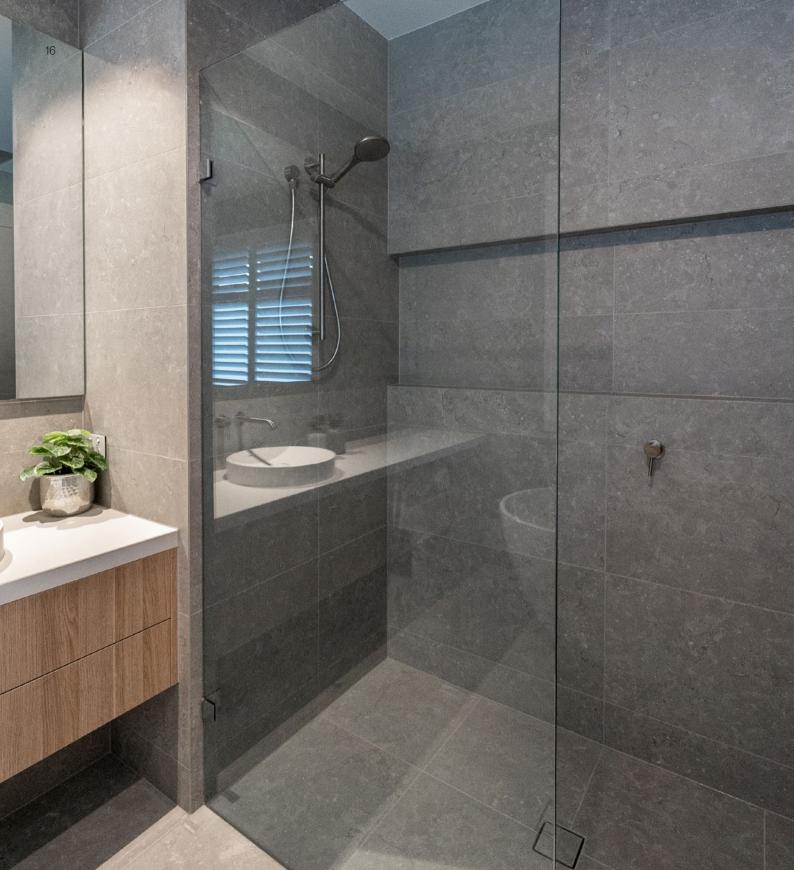

## Frameless Madison

Modern, sleek, pure luxury. These are just a few of the ways you can describe the Madison. Allow yourself to feel like you're in a resort every day, you deserve it.

The timeless elegance of a fully frameless Madison showerscreen will not only enhance the value of any bathroom it will create an environment where you can feel totally pampered.

#### **Features**

- Fully frameless 10mm toughened safety glass
- Can be customised to any size and configuration
- Available in standard or "super clear" low iron glass
- Clear, frosted, tinted and decorative glass options also available

- Easy to maintain with no aluminium sections.
- Available in polished chrome, satin chrome, brushed nickel, brass or black hardware.
- Large range of hardware designs available
- Concealed wall fix available for a clean, modern appearance

As with any semi frameless or frameless enclosure, it's important shower head location and floor levels are considered in an effort to minimise water leakage.