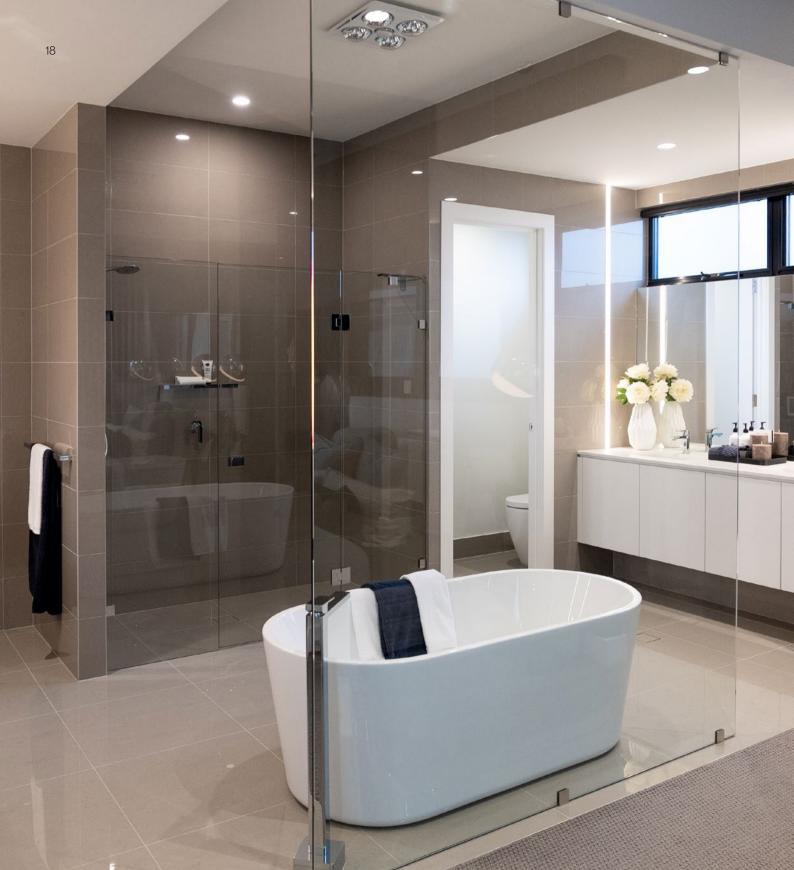

## Frameless Madison

Modern, sleek, pure luxury. These are just a few of the ways you can describe the Madison. Allow yourself to feel like you're in a resort every day, you deserve it.

The timeless elegance of a fully frameless Madison showerscreen will not only enhance the value of any bathroom it will create an environment where you can feel totally pampered.

#### **Features**

- Fully frameless 10mm toughened safety glass
- Can be customised to any size and configuration
- Available in standard or "super clear" low iron glass
- Clear, frosted, tinted and decorative glass options also available

- Easy to maintain with no aluminium sections.
- Available in polished chrome, satin chrome, brushed nickel, brass or black hardware.
- Large range of hardware designs available
- Concealed wall fix available for a clean, modern appearance

As with any semi frameless or frameless enclosure, it's important shower head location and floor levels are considered in an effort to minimise water leakage.