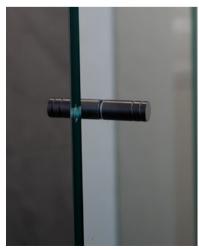

## Handles

The following collection of showerscreen handles represents some of the most popular designs chosen by our clients. When finalising the finishing touches to your bathroom, you can either choose from the following collection or ask to see alternative options.

Handles below are available in various finishes including polished chrome, satin chrome, brushed nickel, brass or black.

Wardrobes and Joinery

Mirrors and Splashbacks

Showerscreens

**Aluminium Windows and Doors** 