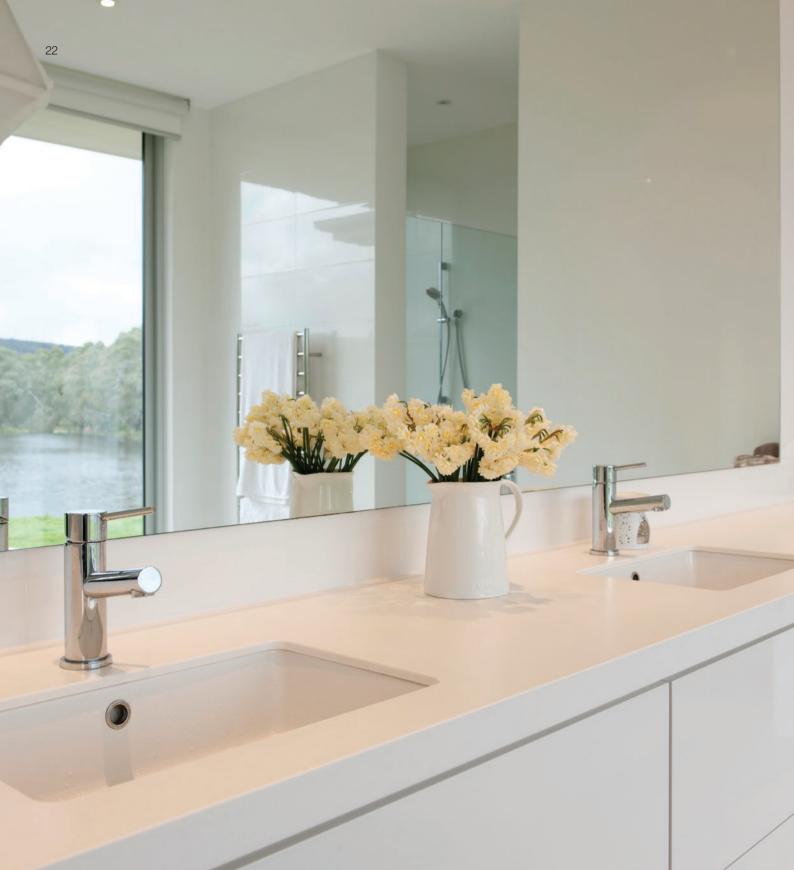

## Mirrors

Mirrors not only add space and light to a room, they add interest and can bring it to life.

Available in almost any configuration, mirrors are available in 4mm or 6mm with options of a sleek simple polished edged or bevelled edge profiles.

The decision about mirrors is an easy one, it now comes down to how far you want to go to create the perfect space.