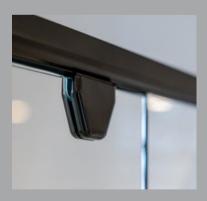

#### **Pivot system**

The lowering effect of the stainless steel pin automatically reduces the sill gap on door closure, which further assists with elimination of external splashing and improved water resistance.

#### Water resistance

Using a stainless steel pivot pin, the Profile features a "positive close" low friction design mechanism, providing the benefit of whisper-quiet and trouble free operation. The lowering effect of the design automatically reduces the gap between door and sill on closure, dramatically improving water resistance.