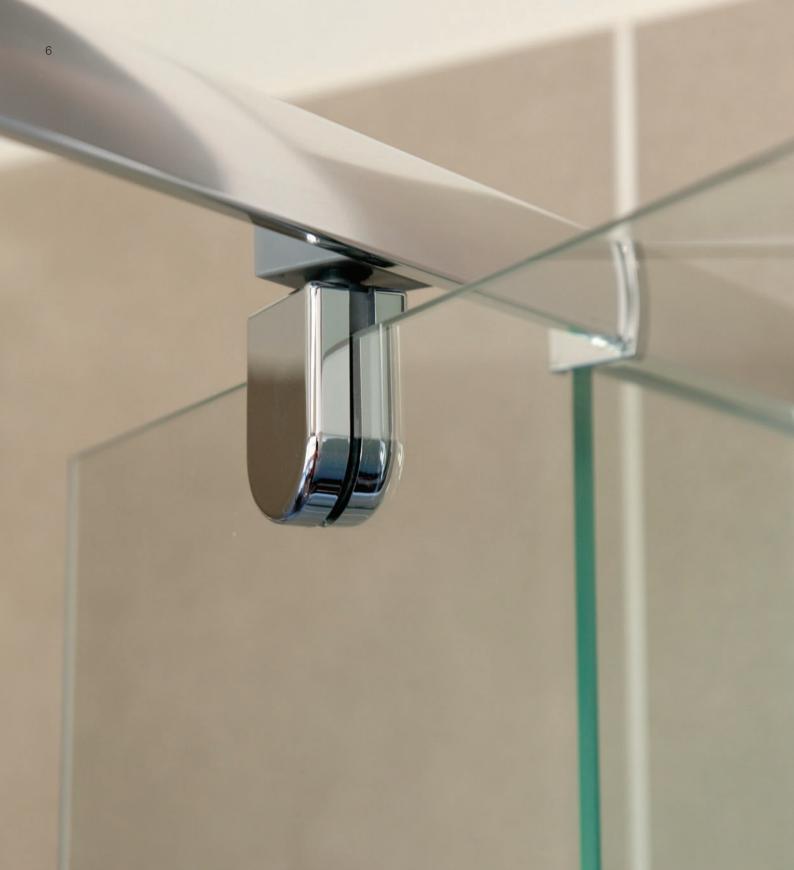

## Frameless Madison

Modern, sleek, pure luxury. These are just a few of the ways you can describe the Madison. Allow yourself to feel like you're in a resort every day, you deserve it.

The timeless elegance of a fully frameless Madison showerscreen will not only enhance the value of any bathroom it will create an environment where you can feel totally pampered.

#### **Features**

- Fully frameless 10mm toughened safety glass
- Can be customised to any size and configuration
- Available in standard or "super clear" low iron glass
- Clear, frosted, tinted and decorative glass options also available

- Easy to maintain with no aluminium sections.
- Available in polished chrome, satin chrome, brushed nickel, brass or black hardware.
- Large range of hardware designs available
- Concealed wall fix available for a clean, modern appearance