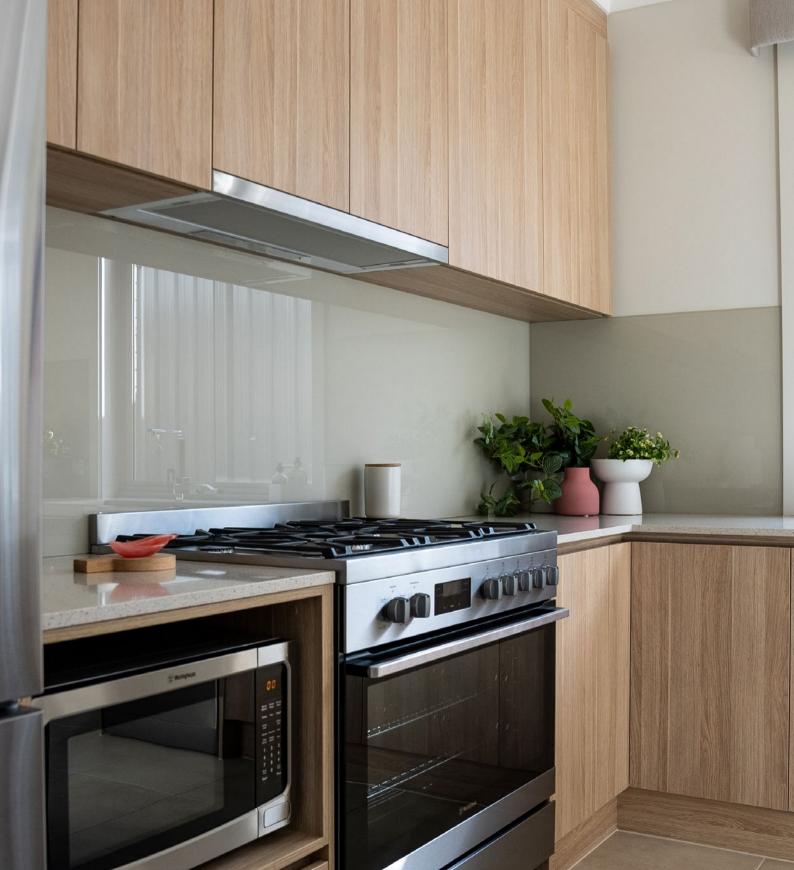

## Splashbacks

The appeal of painted glass lies not only in its timeless appearance but in its ease of maintenance.

Packers glass splashbacks have stood the test of time in thousands of new homes, renovations as well as countless commercial applications. Spashbacks are available in many options, including our 'black smokey mirror', standard colour range or supply us a sample of your custom colour, the options are endless.

Our splashbacks are all made using 6mm toughened glass and all colours are available to be painted on either our "super clear" low iron glass or standard "green" glass.

#### More information

Speak to one of our sales consultants or visit our website <u>packers.com.au</u>