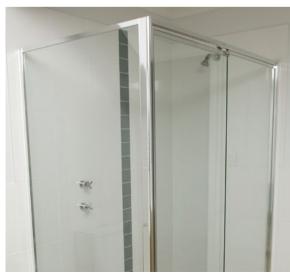

# Integrity

The low profile sill design, combined with it's unique pivot system, ensures the Integrity reflects the latest in design aesthetics and technology.

Favoured by homeowners and builders alike, the Integrity is the perfect solution if you are after an economical, custom built showerscreen in a choice of finishes.

After winning an "Australian Design Mark" award for its unique features and smooth contoured profiles, the Integrity is one of the safest and most proven enclosures in Australia today.

#### **Integrated fixed panel**

Fixed panels are glazed directly into the outer frame, dramatically reducing the chance of residue accumulation.

#### Sill option

The low profile design is foot friendly, unobtrusive and reduces external splashing for a cleaner, drier and safer bathroom.

#### **Pivot system**

The lowering effect of the stainless steel pin automatically reduces the sill gap on door closure, which further assists with elimination of external splashing and improved water resistance.