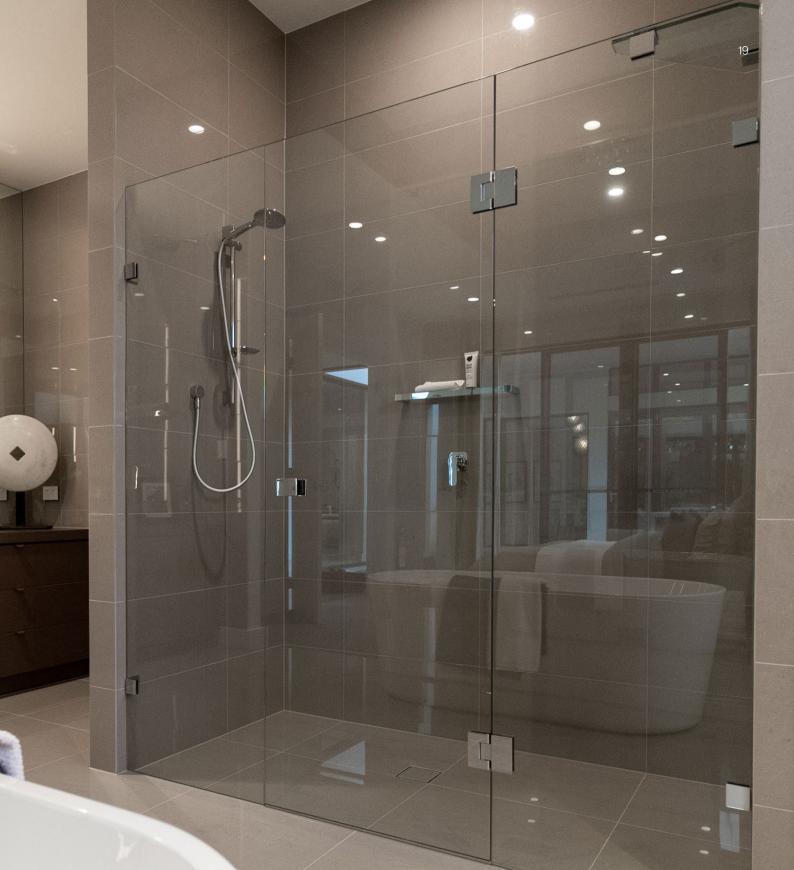

## Frameless Madison

Modern, sleek, pure luxury. These are just a few of the ways you can describe the Madison. Allow yourself to feel like you're in a resort every day, you deserve it.

The timeless elegance of a fully frameless Madison showerscreen will not only enhance the value of any bathroom it will create an environment where you can feel totally pampered.

#### **Features**

- Fully frameless 10mm toughened safety glass
- Can be customised to any size and configuration
- Available in standard or "super clear" low iron glass
- Clear, frosted, tinted and decorative glass options also available

- Easy to maintain with no aluminium sections.
- Available in polished chrome, satin chrome, brushed nickel, brass or black hardware.
- Large range of hardware designs available
- Concealed wall fix available for a clean, modern appearance

As with any semi frameless or frameless enclosure, it's important shower head location and floor levels are considered in an effort to minimise water leakage.