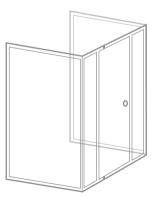

# Identifying your screen

**P** Single Door

**2PI** Two panels inline, one door, one an infill

**3PI** Three panels inline, one a door, two infills

**3P2S** Three panels, one door, one infill, one square return

**4P2S** Four panels, one door, two infills, one square return

**3P2A** Three panels, one door, two angled returns, optional stabalising shelf or rod (10mm frameless)

**4P2A** Four panels, one door, one infill, two angled returns (10mm frameless)

**5P2A** Five panels, one door, two infills, two angled returns

**5P2S** Five panels, one door, two infills, two squared returns, optional stabalising shelf return

SL 2PI Two panels, one sliding, one fixed