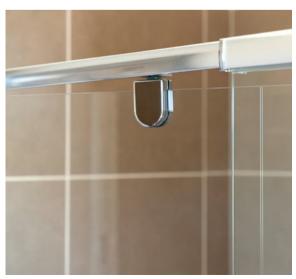

## Profile

Indulge your imagination and create a stunning bathroom with our semi-frameless Profile screen.

The fully frameless door combined with it's smooth outer perimeter frame creates an affordable option for those seeking a more frameless appearance.

#### Frameless door

Made from 6mm toughened glass the frameless door of the Profile belongs in every bathroom. The combination of sleek pivots and the option of 180° door swing enables inward as well as outward door opening if required, providing maximum use of any bathroom area.

#### Pivot mechanism

The Profile can be specifically made to include magnetic or non-magnetic seal closers, minimizing water leakage. This feature combined with the sleek bottom frame means your bathroom remains drier and safer at all times.