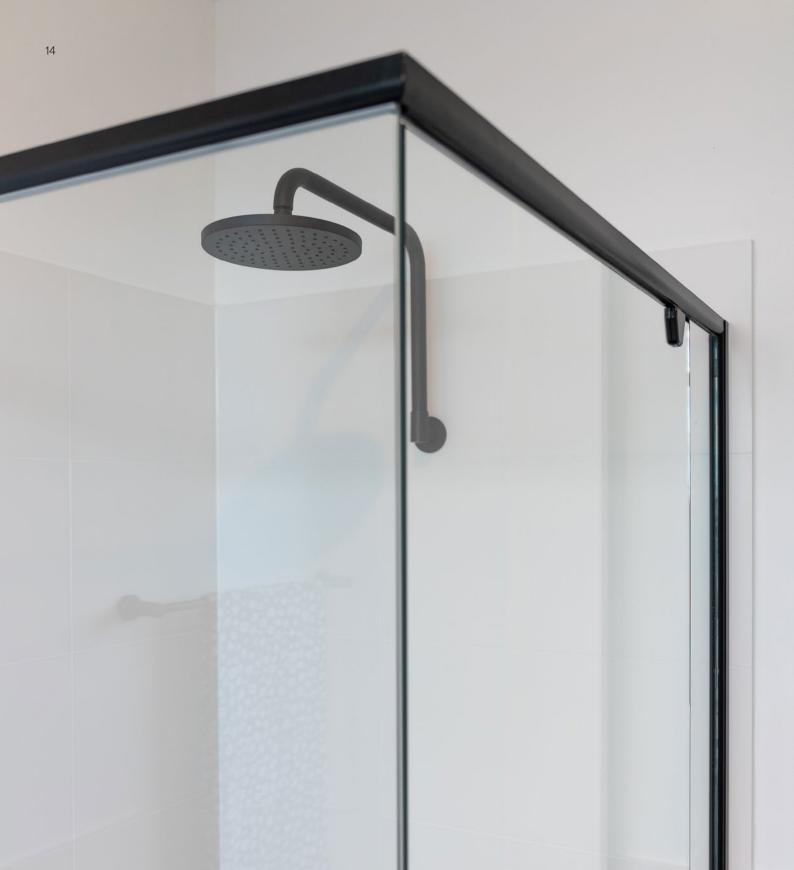

## Frameless Madison

Modern, sleek, pure luxury. These are just a few of the ways you can describe the Madison. Allow yourself to feel like you're in a resort every day, you deserve it.

The timeless elegance of a fully frameless Madison showerscreen will not only enhance the value of any bathroom it will create an environment where you can feel totally pampered.

#### **Features**

- Fully frameless 10mm toughened safety glass
- Can be customised to any size and configuration
- Available in standard or "super clear" low iron glass
- Clear, frosted, tinted and decorative glass options also available

- Easy to maintain with no aluminium sections.
- Available in polished chrome, satin chrome, brushed nickel, brass or black hardware.
- Large range of hardware designs available
- Concealed wall fix available for a clean, modern appearance