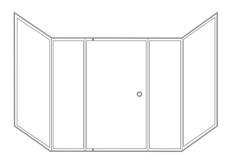

# Identifying your screen

**P** Single Door

**2PI** Two panels inline, one door, one an infill

**3PI** Three panels inline, one a door, two infills

**3P2S** Three panels, one door, one infill, one square return

**4P2S** Four panels, one door, two infills, one square return

**3P2A** Three panels, one door, two angled returns, optional stabalising shelf or rod (10mm frameless)

**4P2A** Four panels, one door, one infill, two angled returns (10mm frameless)

**5P2A** Five panels, one door, two infills, two angled returns

**5P2S** Five panels, one door, two infills, two squared returns, optional stabalising shelf return

SL 2PI Two panels, one sliding, one fixed