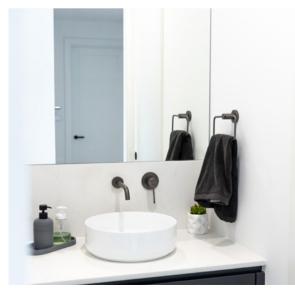

## Mirrors

Mirrors not only add space and light to a room, they add interest and can bring it to life.

Available in almost any configuration, mirrors are available in 4mm or 6mm with options of a sleek simple polished edged or bevelled edge profiles.

The decision about mirrors is an easy one, it now comes down to how far you want to go to create the perfect space.