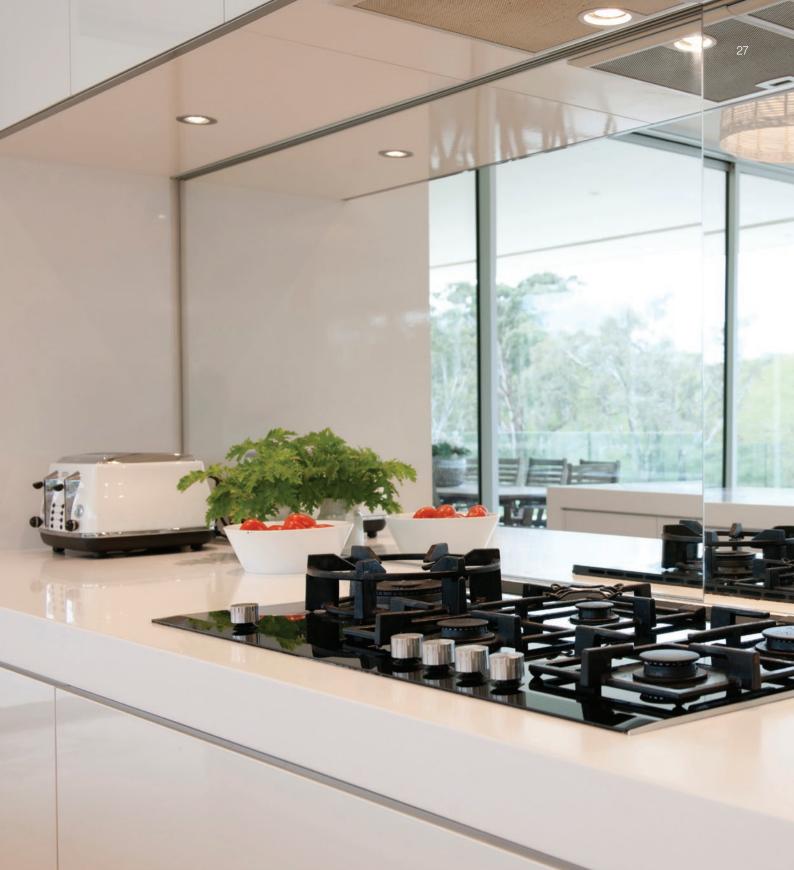

## Splashbacks

The appeal of painted glass lies not only in its timeless appearance but in its ease of maintenance.

Packers glass splashbacks have stood the test of time in thousands of new homes, renovations as well as countless commercial applications. Spashbacks are available in many options, including our 'black smokey mirror', standard colour range or supply us a sample of your custom colour, the options are endless.

Our splashbacks are all made using 6mm toughened glass and all colours are available to be painted on either our "super clear" low iron glass or standard "green" glass.

#### More information

Speak to one of our sales consultants or visit our website <u>packers.com.au</u>