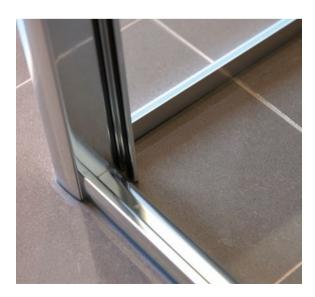

# Integrity

The low profile sill design, combined with it's unique pivot system, ensures the Integrity reflects the latest in design aesthetics and technology.

Favoured by homeowners and builders alike, the Integrity is the perfect solution if you are after an economical, custom built showerscreen in a choice of finishes.

#### Sill option

The low profile design is foot friendly, unobtrusive and reduces external splashing for a cleaner, drier and safer bathroom.

#### **Pivot system**

The lowering effect of the stainless steel pin automatically reduces the sill gap on door closure, which further assists with elimination of external splashing and improved water resistance.