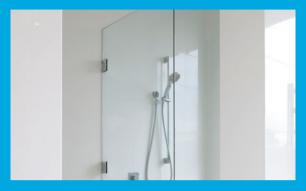

## Frameless Madison

Modern, sleek, pure luxury. These are just a few of the ways you can describe the Madison. Allow yourself to feel like you're in a resort every day, you deserve it.

The timeless elegance of a fully frameless Madison showerscreen will not only enhance the value of any bathroom it will create an environment where you can feel totally pampered.

#### **Features**

- Fully frameless 10mm toughened safety glass
- Can be customised to any size and configuration
- Available in standard or "super clear" low iron glass
- Clear, frosted, tinted and decorative glass options also available

- Easy to maintain with no aluminium sections.
- Available in polished chrome, satin chrome, brushed nickel, brass or black hardware.
- Large range of hardware designs available
- Concealed wall fix available for a clean, modern appearance

As with any semi frameless or frameless enclosure, it's important shower head location and floor levels are considered in an effort to minimise water leakage.