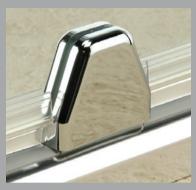

#### More information

Speak to one of our sales consultants or visit our website <u>packers.com.au</u>

As with any semi frameless or frameless enclosure, it's important shower head location and floor levels are considered in an effort to minimise water leakage.







#### Frameless door

Made from 6mm toughened glass the frameless door of the Profile belongs in every bathroom. The combination of sleek pivots and the option of 180° door swing enables inward as well as outward door opening if required, providing maximum use of any bathroom area.



#### Pivot mechanism

The Profile can be specifically made to include magnetic or non-magnetic seal closers, minimizing water leakage. This feature combined with the sleek bottom frame means your bathroom remains drier and safer at all times.



#### Water resistance

Using a stainless steel pivot pin, the Profile features a "positive close" low friction design mechanism, providing the benefit of whisper-quiet and trouble free operation. The lowering effect of the design automatically reduces the gap between door and sill on closure, dramatically improving water resistance.



#### Low maintenance

Smooth contoured profiles minimize soap and residue accumulation, reducing the need for regular cleaning.

### Profile features



## Frameless Madison

Modern, sleek, pure luxury. These are just a few of the ways you can describe the Madison. Allow yourself to feel like you're in a resort every day, you deserve it.

The timeless elegance of a fully frameless Madison showerscreen will not only enhance the value of any bathroom it will