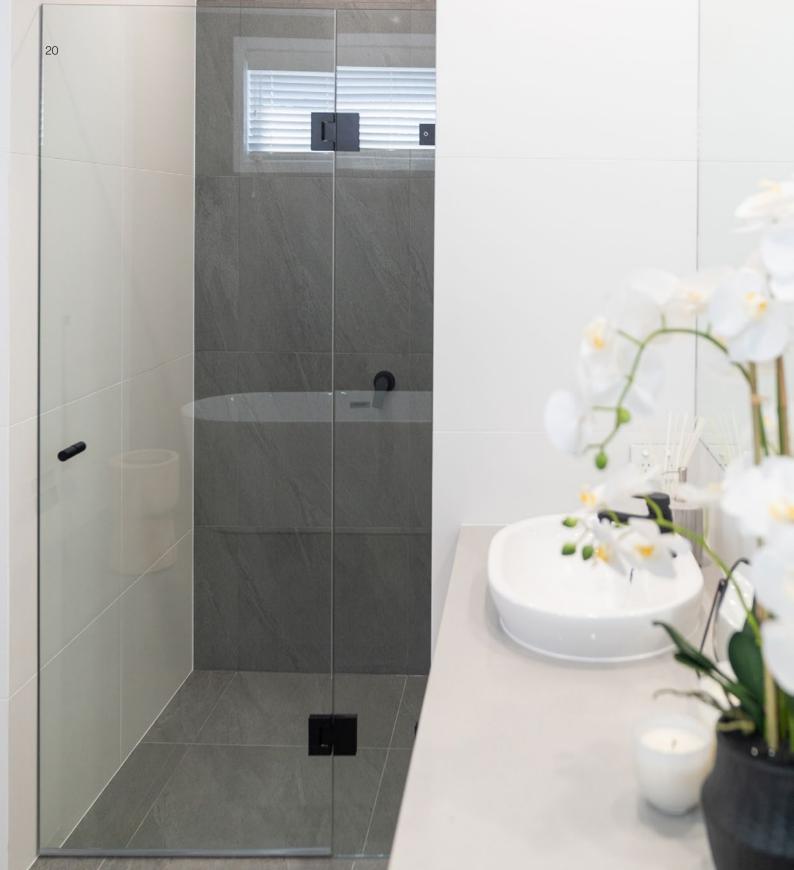

## Profile

Indulge your imagination and create a stunning bathroom with our semi-frameless Profile screen.

The fully frameless door combined with it's smooth outer perimeter frame creates an affordable option for those seeking a more frameless appearance.

Made to your specifications and with true design flexibility, the Profile deserves a place in every bathroom.

#### Frameless door

Made from 6mm toughened glass the frameless door of the Profile belongs in every bathroom. The combination of sleek pivots and the option of 180° door swing enables inward as well as outward door opening if required, providing maximum use of any bathroom area.

#### Pivot mechanism

The Profile can be specifically made to include magnetic or non-magnetic seal closers, minimizing water leakage. This feature combined with the sleek bottom frame means your bathroom remains drier and safer at all times.

#### Water resistance

Using a stainless steel pivot pin, the Profile features a "positive close" low friction design mechanism, providing the benefit of whisper-quiet and trouble free operation. The lowering effect of the design automatically reduces the gap between door and sill on closure, dramatically improving water resistance.

#### Low maintenance

Smooth contoured profiles minimize soap and residue accumulation, reducing the need for regular cleaning.