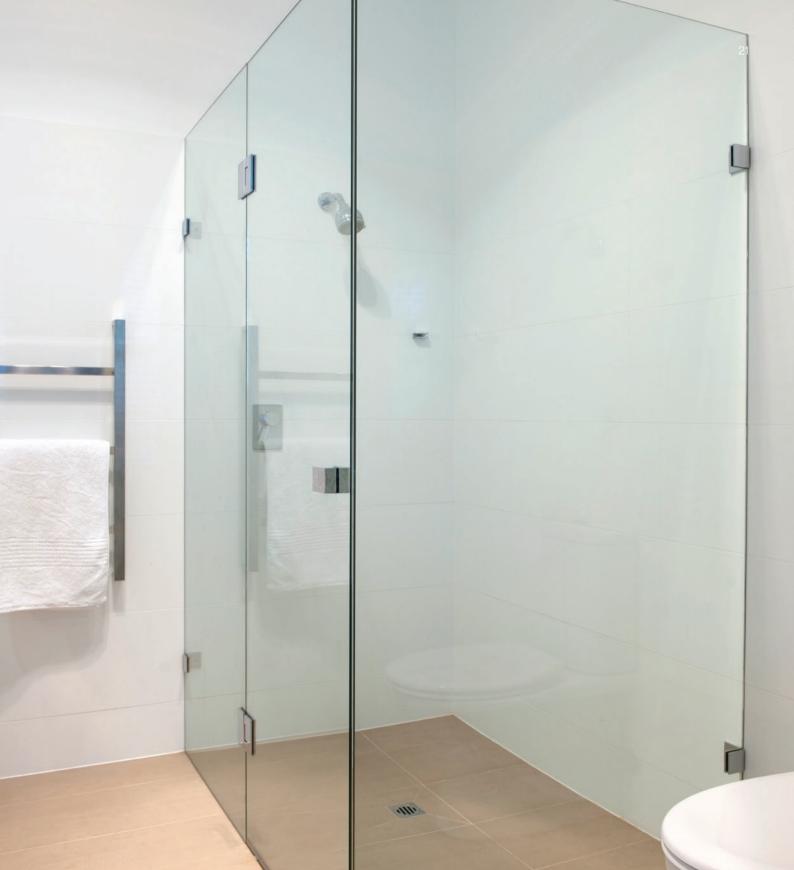

# Integrity

The low profile sill design, combined with it's unique pivot system, ensures the Integrity reflects the latest in design aesthetics and technology.

Favoured by homeowners and builders alike, the Integrity is the perfect solution if you are after an economical, custom built showerscreen in a choice of finishes.

After winning an "Australian Design Mark" award for its unique features and smooth contoured profiles, the Integrity is one of the safest and most proven enclosures in Australia today.

#### **Integrated fixed panel**

Fixed panels are glazed directly into the outer frame, dramatically reducing the chance of residue accumulation.

#### Sill option

The low profile design is foot friendly, unobtrusive and reduces external splashing for a cleaner, drier and safer bathroom.

#### **Pivot system**

The lowering effect of the stainless steel pin automatically reduces the sill gap on door closure, which further assists with elimination of external splashing and improved water resistance.