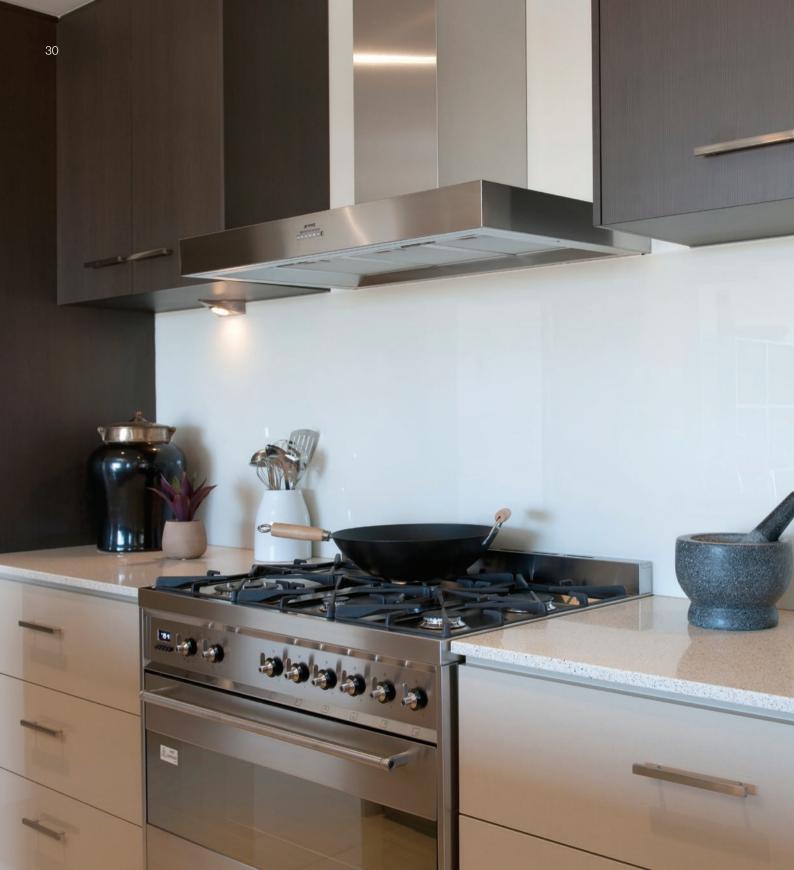

## Splashbacks

The appeal of painted glass lies not only in its timeless appearance but in its ease of maintenance.

Packers glass splashbacks have stood the test of time in thousands of new homes, renovations as well as countless commercial applications. Spashbacks are available in many options, including our 'black smokey mirror', standard colour range or supply us a sample of your custom colour, the options are endless.

Our splashbacks are all made using 6mm toughened glass and all colours are available to be painted on either our "super clear" low iron glass or standard "green" glass.

#### More information

Speak to one of our sales consultants or visit our website <u>packers.com.au</u>