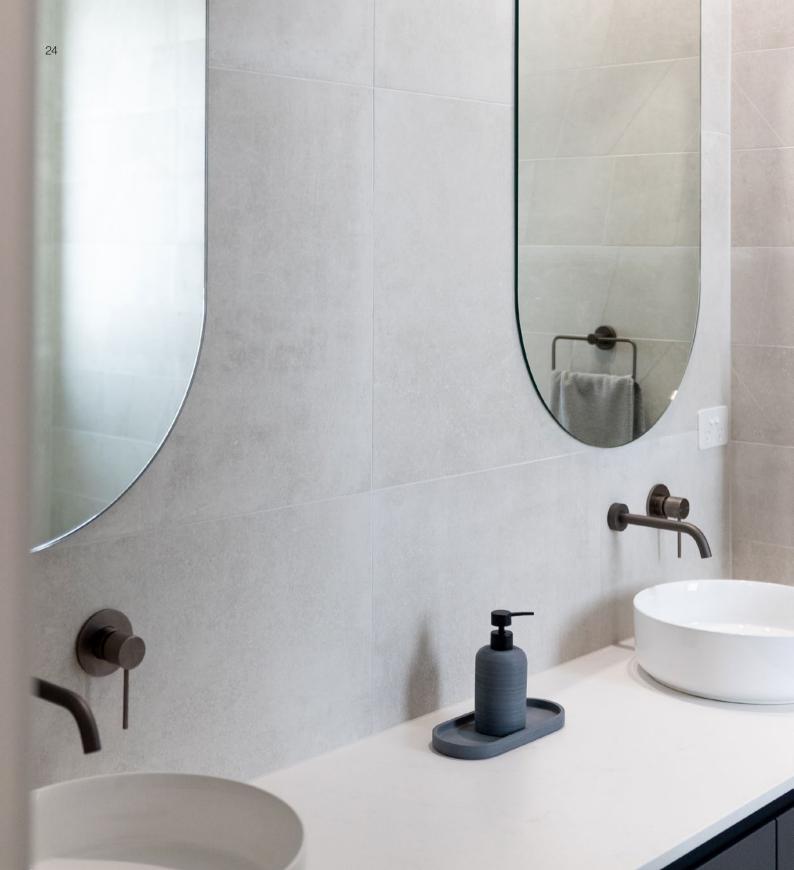

## Mirrors

Mirrors not only add space and light to a room, they add interest and can bring it to life.

Available in almost any configuration, mirrors are available in 4mm or 6mm with options of a sleek simple polished edged or bevelled edge profiles.

The decision about mirrors is an easy one, it now comes down to how far you want to go to create the perfect space.