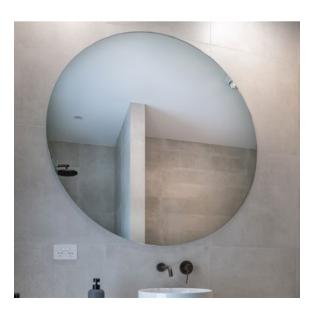

## Mirrors

Mirrors not only add space and light to a room, they add interest and can bring it to life.

Available in almost any configuration, mirrors are available in 4mm or 6mm with options of a sleek simple polished edged or bevelled edge profiles.

The decision about mirrors is an easy one, it now comes down to how far you want to go to create the perfect space.