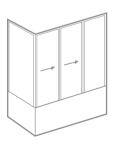

# Identifying your screen

**P** Single Door

**2PI** Two panels inline, one door, one an infill

**3PI** Three panels inline, one a door, two infills

**3P2S** Three panels, one door, one infill, one square return

**4P2S** Four panels, one door, two infills, one square return

**3P2A** Three panels, one door, two angled returns, optional stabalising shelf or rod (10mm frameless)

**4P2A** Four panels, one door, one infill, two angled returns (10mm frameless)

**5P2A** Five panels, one door, two infills, two angled returns

**5P2S** Five panels, one door, two infills, two squared returns, optional stabalising shelf return

SL 2PI Two panels, one sliding, one fixed

**SL 3P2S** Three panels, one sliding return, one fixed, one square

SL 4P2S Four panels, two sliding, one fixed, one square return

SL 5P3S Five panels, two sliding, one fixed, two square returns

**PO** Panel only **POR** Panel only with rod