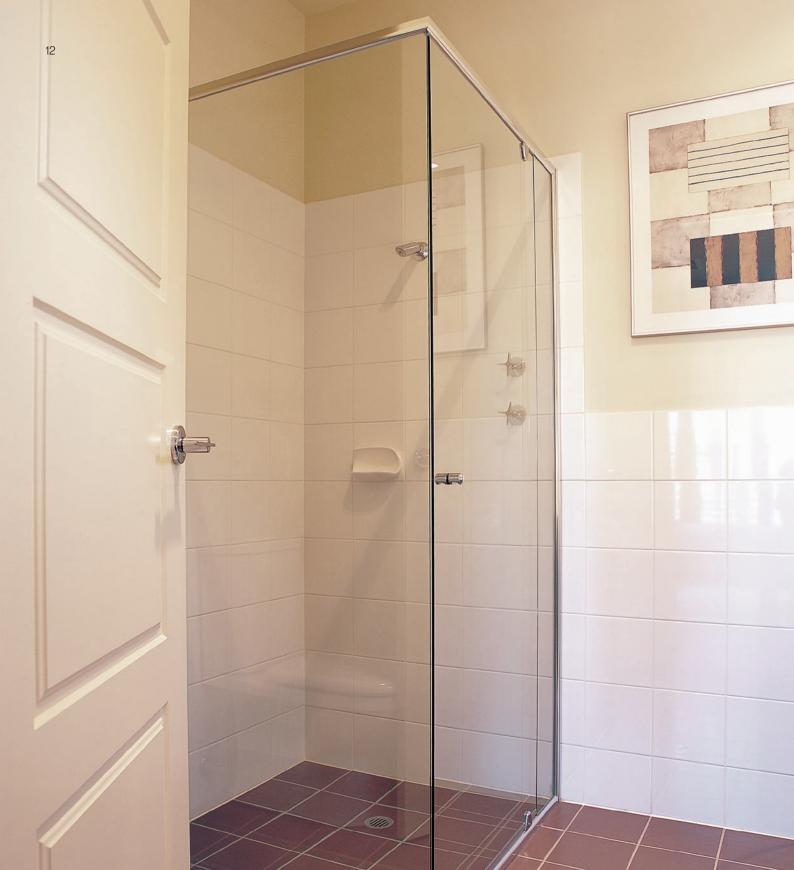

## Profile

Indulge your imagination and create a stunning bathroom with our semi-frameless Profile screen.

The fully frameless door combined with it's smooth outer perimeter frame creates an affordable option for those seeking a more frameless appearance.

Made to your specifications and with true design flexibility, the Profile deserves a place in every bathroom.

#### Frameless door

Made from 6mm toughened glass the frameless door of the Profile belongs in every bathroom. The combination of sleek pivots and the option of 180° door swing enables inward as well as outward door opening if required, providing maximum use of any bathroom area.