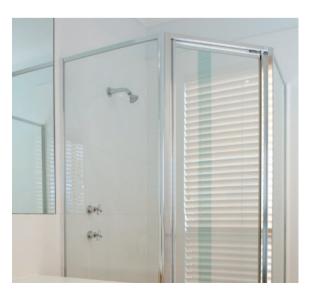

## Milan

The Milan is the perfect shower enclosure for those who are after the aesthetics of a semi framed look but are restricted by budget.

The Milan's features have set the benchmark for prefabricated shower enclosures in today's market.

#### **Features**

- Magnetic seal enclosure
- · Adjustable widths
- · Semi framed toughened glass door
- Ease of installation
- Screens are 1950 high and are available up to 1580 wide.
- · Available in a chrome finish.