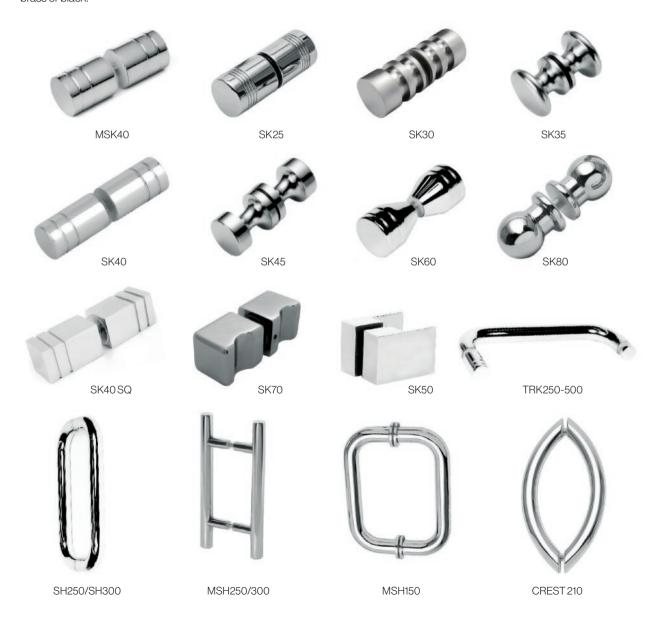

## Handles

The following collection of showerscreen handles represents some of the most popular designs chosen by our clients. When finalising the finishing touches to your bathroom, you can either choose from the following collection or ask to see alternative options.

Handles below are available in various finishes including polished chrome, satin chrome, brushed nickel, brass or black.

Wardrobes and Joinery

Mirrors and Splashbacks

Showerscreens

**Aluminium Windows and Doors** 