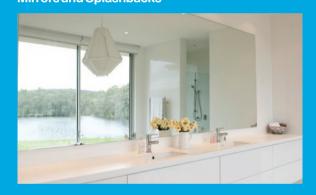

## Mirrors

Mirrors not only add space and light to a room, they add interest and can bring it to life.

Available in almost any configuration, mirrors are available in 4mm or 6mm with options of a sleek simple polished edged or bevelled edge profiles.

The decision about mirrors is an easy one, it now comes down to how far you want to go to create the perfect space.