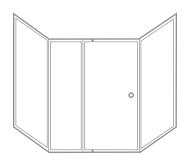

# Identifying your screen

**P** Single Door

**2PI** Two panels inline, one door, one an infill

**3PI** Three panels inline, one a door, two infills

**3P2S** Three panels, one door, one infill, one square return

**4P2S** Four panels, one door, two infills, one square return

**3P2A** Three panels, one door, two angled returns, optional stabalising shelf or rod (10mm frameless)

**4P2A** Four panels, one door, one infill, two angled returns (10mm frameless)

**5P2A** Five panels, one door, two infills, two angled returns

**5P2S** Five panels, one door, two infills, two squared returns, optional stabalising shelf return

SL 2PI Two panels, one sliding, one fixed