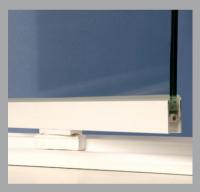

#### **Integrated fixed panel**

Fixed panels are glazed directly into the outer frame, dramatically reducing the chance of residue accumulation.

#### Sill option

The low profile design is foot friendly, unobtrusive and reduces external splashing for a cleaner, drier and safer bathroom.

#### **Pivot system**

The lowering effect of the stainless steel pin automatically reduces the sill gap on door closure, which further assists with elimination of external splashing and improved water resistance.