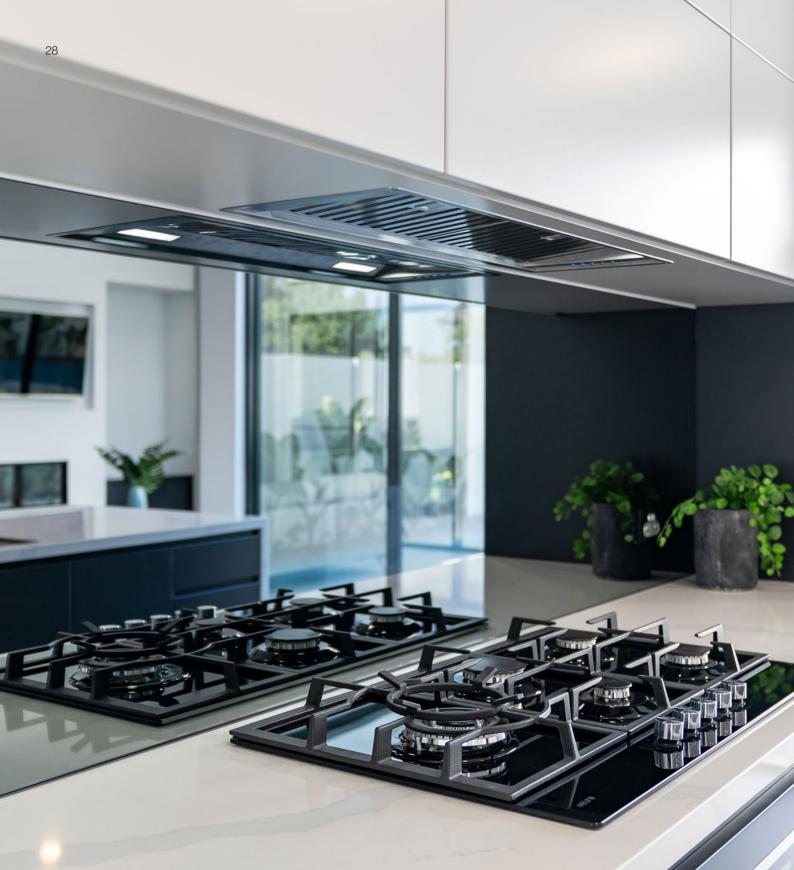

## Splashbacks

The appeal of painted glass lies not only in its timeless appearance but in its ease of maintenance.

Packers glass splashbacks have stood the test of time in thousands of new homes, renovations as well as countless commercial applications. Spashbacks are available in many options, including our 'black smokey mirror', standard colour range or supply us a sample of your custom colour, the options are endless.

Our splashbacks are all made using 6mm toughened glass and all colours are available to be painted on either our "super clear" low iron glass or standard "green" glass.

#### More information

Speak to one of our sales consultants or visit our website <u>packers.com.au</u>