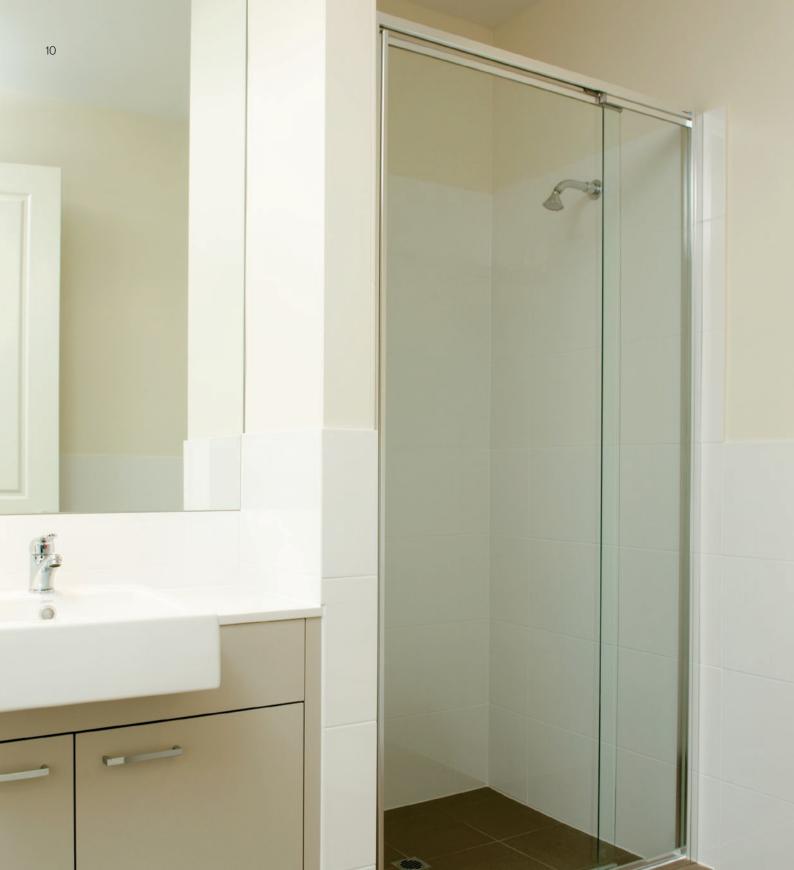

## Profile

Indulge your imagination and create a stunning bathroom with our semi-frameless Profile screen.

The fully frameless door combined with it's smooth outer perimeter frame creates an affordable option for those seeking a more frameless appearance.

Made to your specifications and with true design flexibility, the Profile deserves a place in every bathroom.

#### Frameless door

Made from 6mm toughened glass the frameless door of the Profile belongs in every bathroom. The combination of sleek pivots and the option of 180° door swing enables inward as well as outward door opening if required, providing maximum use of any bathroom area.

#### Pivot mechanism

The Profile can be specifically made to include magnetic or non-magnetic seal closers, minimizing water leakage. This feature combined with the sleek bottom frame means your bathroom remains drier and safer at all times.

#### Water resistance

Using a stainless steel pivot pin, the Profile features a "positive close" low friction design mechanism, providing the benefit of whisper-quiet and trouble free operation. The lowering effect of the design automatically reduces the gap between door and sill on closure, dramatically improving water resistance.