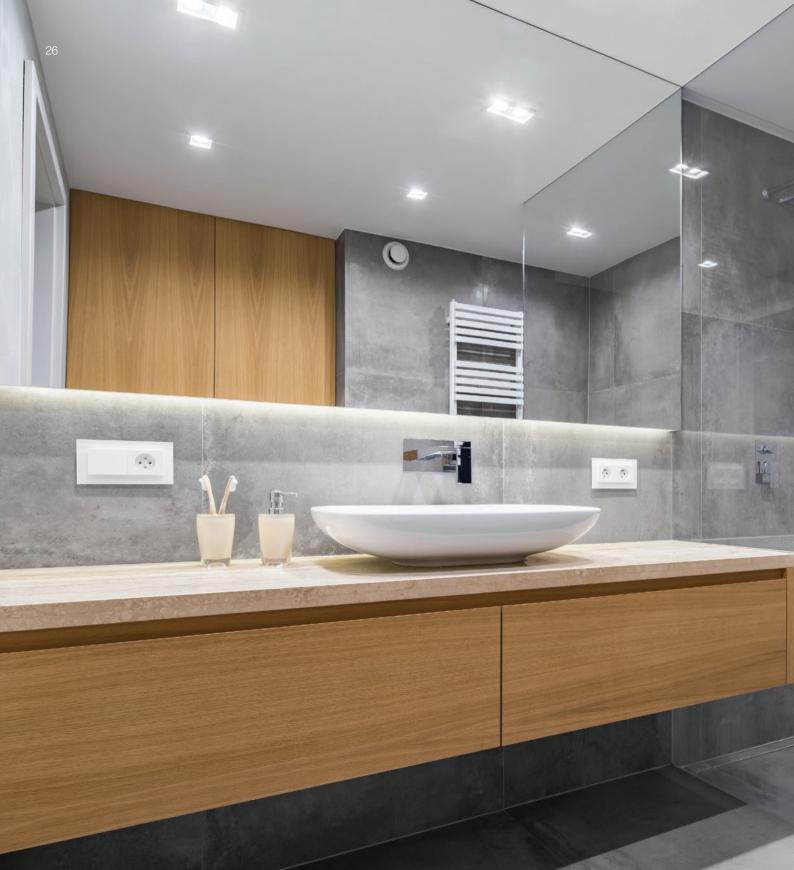

## Mirrors

Mirrors not only add space and light to a room, they add interest and can bring it to life.

Available in almost any configuration, mirrors are available in 4mm or 6mm with options of a sleek simple polished edged or bevelled edge profiles.

The decision about mirrors is an easy one, it now comes down to how far you want to go to create the perfect space.

#### More information

Speak to one of our sales consultants or visit our website <u>packers.com.au</u>