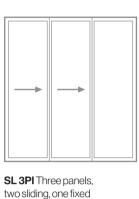

**5P2A** Five panels, one door, two infills, two angled returns

**5P2S** Five panels, one door, two infills, two squared returns, optional stabalising shelf return

SL 2PI Two panels, one sliding, one fixed

**SL 3P2S** Three panels, one sliding return, one fixed, one square

SL 4P2S Four panels, two sliding, one fixed, one square return

SL 5P3S Five panels, two sliding, one fixed, two square returns

**PO** Panel only **POR** Panel only with rod