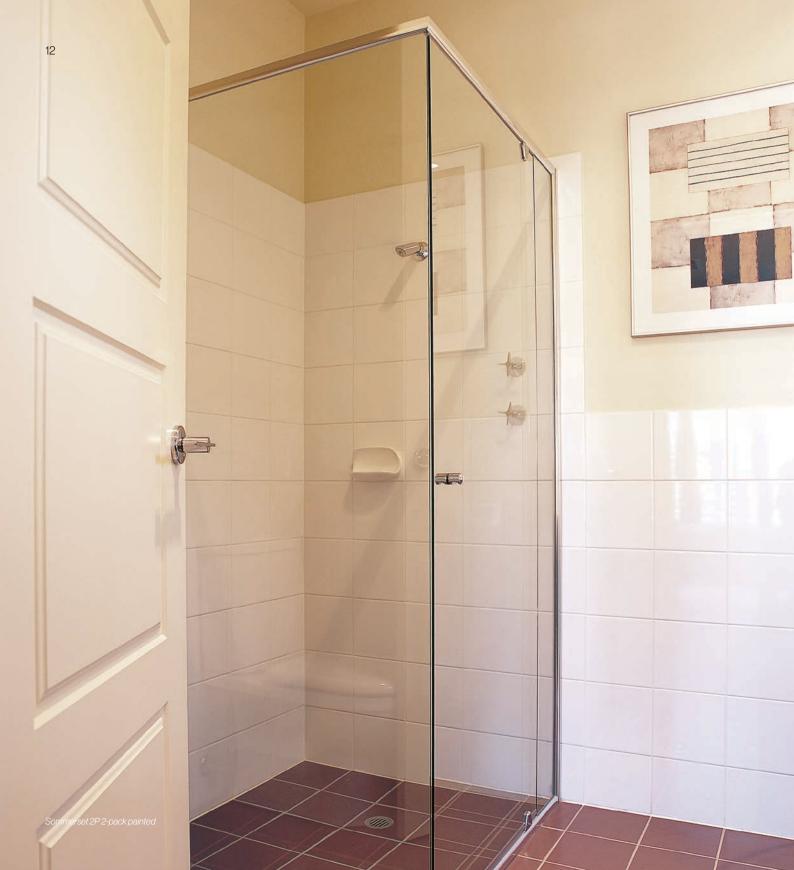

### Profile

# Indulge your imagination and create a stunning bathroom with our semi-frameless Profile screen.

The fully frameless door combined with it's smooth outer perimeter frame creates an affordable option for those seeking a more frameless appearance.

Made to your specifications and with true design flexibility, the Profile deserves a place in every bathroom.

#### **Frameless door**

Made from 6mm toughened glass the frameless door of the Profile belongs in every bathroom. The combination of sleek pivots and the option of 180° door swing enables inward as well as outward door opening if required, providing maximum use of any bathroom area.

Water resistance

Using a stainless steel pivot pin, the Profile features a "positive close" low friction design mechanism, providing the benefit of whisper-quiet and trouble free operation. The lowering effect of the design automatically reduces the gap between door and sill on closure, dramatically improving water resistance.

Pivot mechanism

The Profile can be specifically made to include magnetic or non-magnetic seal closers, minimizing water leakage. This feature combined with the sleek bottom frame means your bathroom remains drier and safer at all times.

Low maintenance Smooth contoured profiles minimize soap and residue accumulation, reducing the need for regular cleaning.