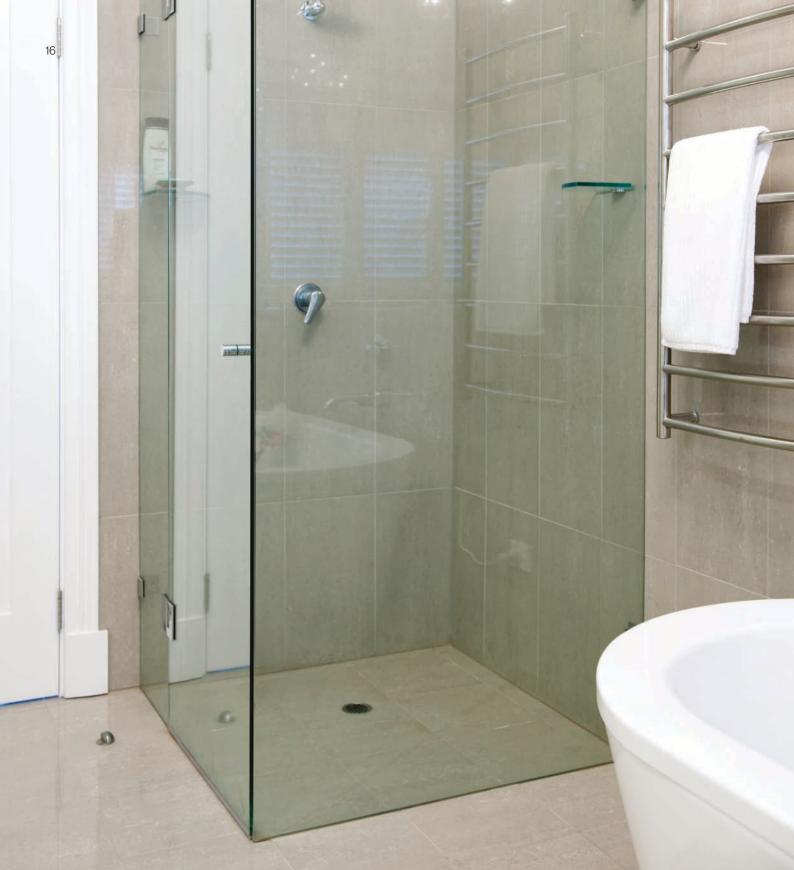

### **Frameless Madison**

Modern, sleek, pure luxury. These are just a few of the ways you can describe the Madison. Allow yourself to feel like you're in a resort every day, you deserve it.

The timeless elegance of a fully frameless Madison shower screen will not only enhance the value of any bathroom it will create an environment where you can feel totally pampered.

#### Features

- Fully frameless 10mm toughened safety glass
- Can be customised to any size and configuration
- Available in standard or super clear "low iron" glass
- Clear, frosted, tinted and decorative glass options also available

- Easy to maintain with no aluminium sections.
- Available with chrome, satin chrome or brass hardware.
- Large range of hardware designs available
- Concealed wall fix available for a clean, modern appearance

As with any semi frameless or frameless enclosure, it's important shower head location and floor levels are considered in an effort to minimise water leakage.