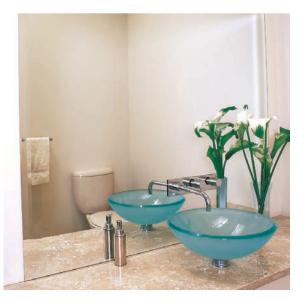

### Mirrors

# Mirrors not only add space and light to a room, they add interest and can bring it to life.

Available in almost any configuration, mirrors are available in 4mm or 6mm with options of a sleek simple polished edged or with single or double bevelled edge profiles. The decision about mirrors is an easy one, it now comes down to how far you want to go to create the perfect space.