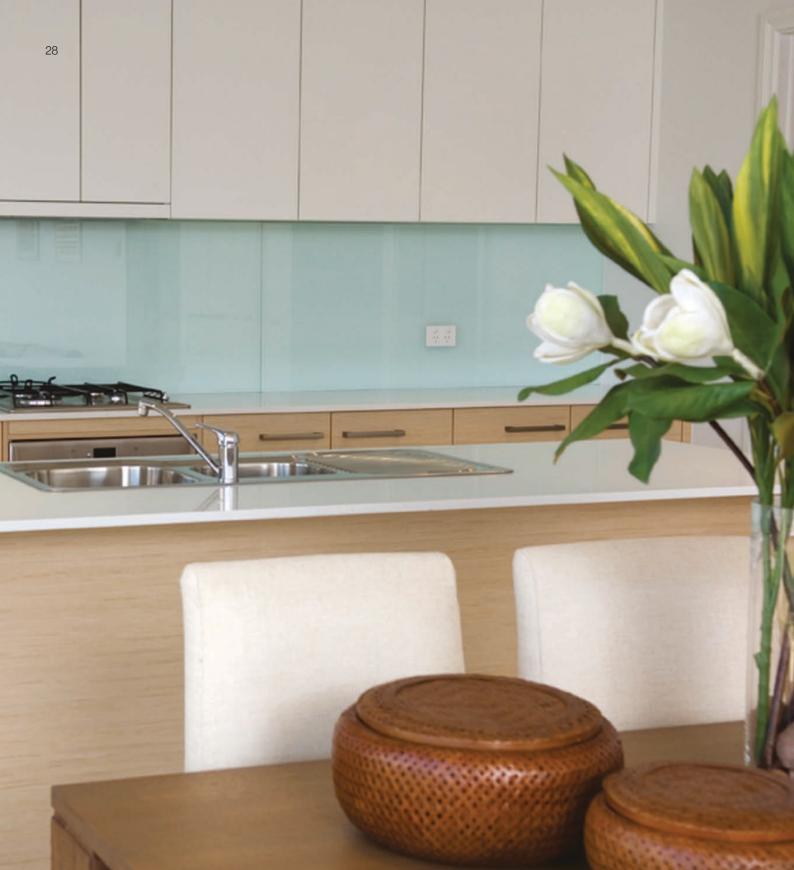

### Splashbacks

The appeal of painted glass lies not only in its timeless appearance but in its ease of maintenance.

Packers glass splashbacks have stood the test of time in thousands of new homes, renovations as well as countless commercial applications. Choose from our standard colour range or supply us a sample of your special colour, the options are endless. Our splashbacks are all made using 6mm toughened glass and all colours are available to be painted on either our "true clear" low iron glass or the more economical "standard" (green tinge) option.