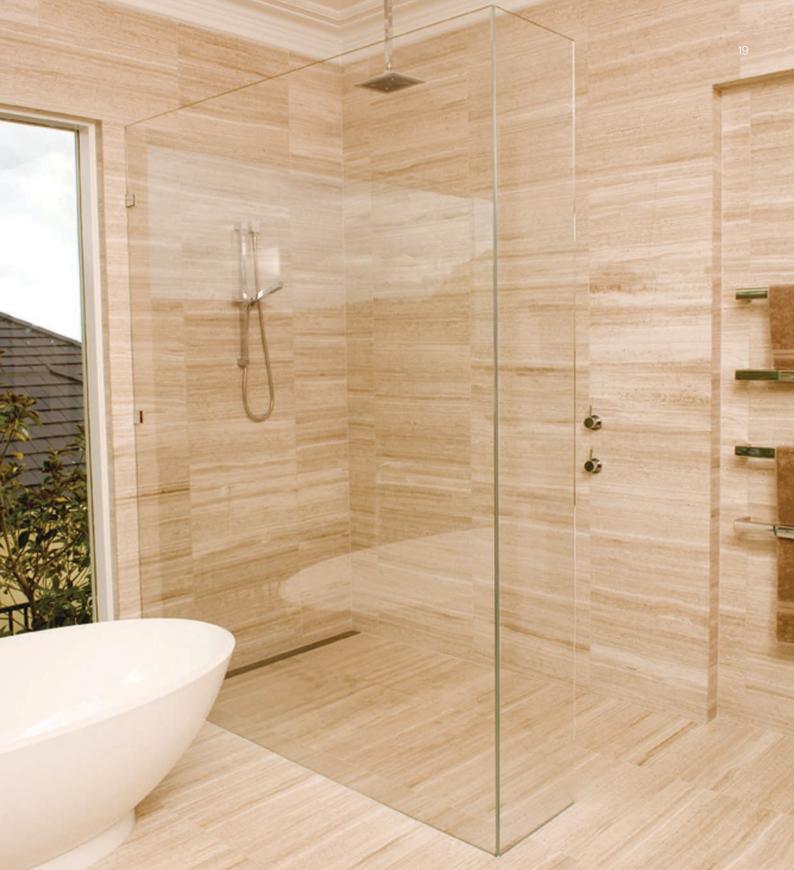

### **Frameless Madison**

Modern, sleek, pure luxury. These are just a few of the ways you can describe the Madison. Allow yourself to feel like you're in a resort every day, you deserve it.

The timeless elegance of a fully frameless Madison shower screen will not only enhance the value of any bathroom it will create an environment where you can feel totally pampered.

#### Features

- Fully frameless 10mm toughened safety glass
- Can be customised to any size and configuration
- Available in standard or super clear "low iron" glass
- Clear, frosted, tinted and decorative glass options also available

- Easy to maintain with no aluminium sections.
- Available with chrome, satin chrome or brass hardware.
- Large range of hardware designs available
- Concealed wall fix available for a clean, modern appearance

As with any semi frameless or frameless enclosure, it's important shower head location and floor levels are considered in an effort to minimise water leakage.