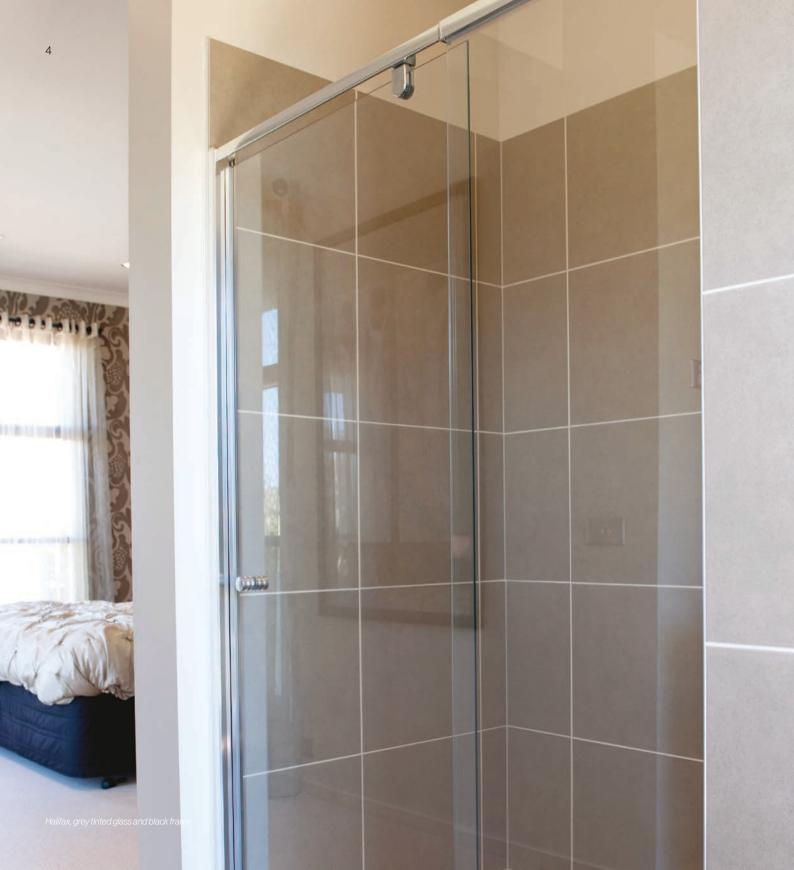

### Milan

The Milan is the perfect shower enclosure for those who are after the aesthetics of a semi framed look but are restricted by budget.

The Milan's features have set the benchmark for prefabricated shower enclosures in today's market.

#### Features

- Magnetic seal enclosure
- Adjustable widths
- · Semi framed toughened glass door
- · Ease of installation
- Screens are 1850 high and 1950 high and are available up to 1580 wide.
- Available in a chrome finish.