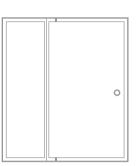

### Milan

The Milan is the perfect shower enclosure for those who are after the aesthetics of a semi framed look but are restricted by budget.

The Milan's features have set the benchmark for prefabricated shower enclosures in today's market.

#### Features

- Magnetic seal enclosure
- Adjustable widths
- · Semi framed toughened glass door
- · Ease of installation
- Screens are 1850 high and 1950 high and are available up to 1580 wide.
- Available in a chrome finish.