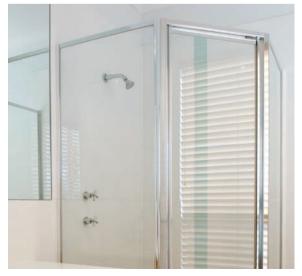

## Integrity

The low profile sill design, combined with it's unique pivot system, ensures the Integrity reflects the latest in design aesthetics and technology.

Favoured by homeowners and builders alike, the Integrity is the perfect solution if you are after an economical, custom built shower screen in a choice of finishes. After winning an "Australian Design Mark" award for its unique features and smooth contoured profiles, the Integrity is one of the safest and most proven enclosures in Australia today.

#### Integrated fixed panel

Fixed panels are glazed directly into the outer frame, dramatically reducing the chance of residue accumulation.

Sill option The low profile design is foot friendly, unobtrusive and reduces external splashing for a cleaner, drier and safer bathroom.

#### Low maintenance

Smooth contoured profiles minimize soap and residue accumulation and the need for cleaning.

**Pivot system** 

The lowering effect of the stainless steel pin automatically reduces the sill gap on door closure, which further assists with elimination of external splashing and improved water resistance.