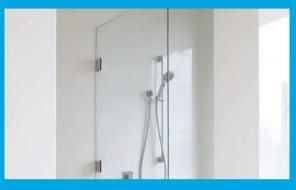

### Milan

The Milan is the perfect shower enclosure for those who are after the aesthetics of a semi framed look but are restricted by budget.

The Milan's features have set the benchmark for prefabricated shower enclosures in today's market.

#### Features

- Magnetic seal enclosure
- Adjustable widths
- · Semi framed toughened glass door
- · Ease of installation
- Screens are 1850 high and 1950 high and are available up to 1580 wide.
- Available in a chrome finish.