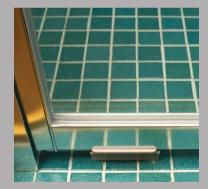

## Integrity

The low profile sill design, combined with it's unique pivot system, ensures the Integrity reflects the latest in design aesthetics and technology.

Favoured by homeowners and builders alike, the Integrity is the perfect solution if you are after an economical, custom built shower screen in a choice of finishes. After winning an "Australian Design Mark" award for its unique features and smooth contoured profiles, the Integrity is one of the safest and most proven enclosures in Australia today.

#### Integrated fixed panel

Fixed panels are glazed directly into the outer frame, dramatically reducing the chance of residue accumulation.

Sill option The low profile design is foot friendly, unobtrusive and reduces external splashing for a cleaner, drier and safer bathroom.

#### Low maintenance

Smooth contoured profiles minimize soap and residue accumulation and the need for cleaning.

**Pivot system** 

The lowering effect of the stainless steel pin automatically reduces the sill gap on door closure, which further assists with elimination of external splashing and improved water resistance.

**Sill-less option** 

Perfect for handicap access and can be assembled without the bottom sill section (suitable tile fall is required in these applications).