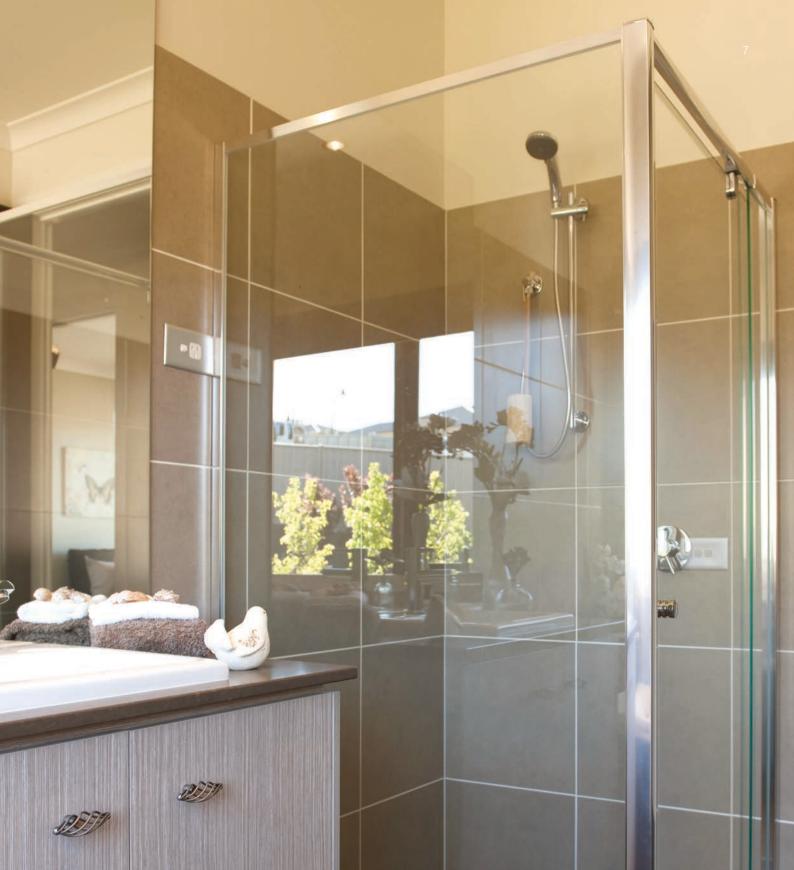

### **Frameless Madison**

Modern, sleek, pure luxury. These are just a few of the ways you can describe the Madison. Allow yourself to feel like you're in a resort every day, you deserve it.

The timeless elegance of a fully frameless Madison shower screen will not only enhance the value of any bathroom it will create an environment where you can feel totally pampered.

#### Features

- Fully frameless 10mm toughened safety glass
- Can be customised to any size and configuration
- Available in standard or super clear "low iron" glass
- Clear, frosted, tinted and decorative glass options also available

- Easy to maintain with no aluminium sections.
- Available with chrome, satin chrome or brass hardware.
- Large range of hardware designs available
- Concealed wall fix available for a clean, modern appearance

As with any semi frameless or frameless enclosure, it's important shower head location and floor levels are considered in an effort to minimise water leakage.