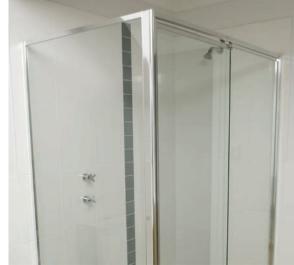

# Indulge your imagination and create a stunning bathroom with our semi-frameless Profile screen.

The fully frameless door combined with it's smooth outer perimeter frame creates an affordable option for those seeking a more frameless appearance.

Made to your specifications and with true design flexibility, the Profile deserves a place in every bathroom.

#### **Frameless door**

Made from 6mm toughened glass the frameless door of the Profile belongs in every bathroom. The combination of sleek pivots and the option of 180° door swing enables inward as well as outward door opening if required, providing maximum use of any bathroom area.