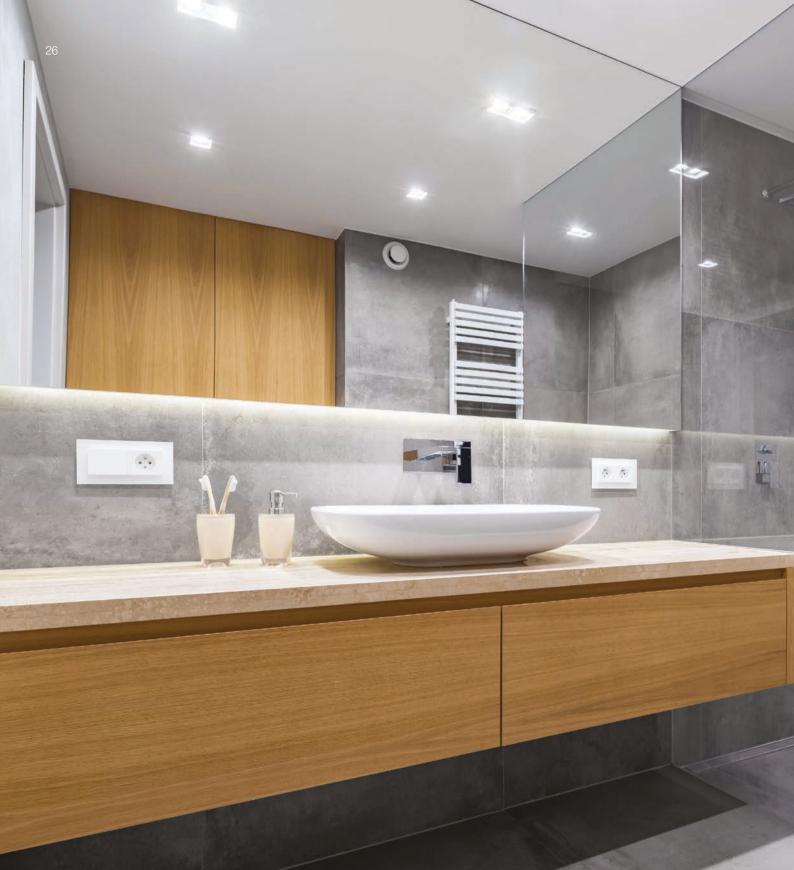

### Mirrors

# Mirrors not only add space and light to a room, they add interest and can bring it to life.

Available in almost any configuration, mirrors are available in 4mm or 6mm with options of a sleek simple polished edged or with single or double bevelled edge profiles. The decision about mirrors is an easy one, it now comes down to how far you want to go to create the perfect space.