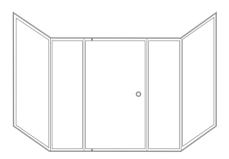

# Indulge your imagination and create a stunning bathroom with our semi-frameless Profile screen.

The fully frameless door combined with it's smooth outer perimeter frame creates an affordable option for those seeking a more frameless appearance.

Made to your specifications and with true design flexibility, the Profile deserves a place in every bathroom.

#### **Frameless door**

Made from 6mm toughened glass the frameless door of the Profile belongs in every bathroom. The combination of sleek pivots and the option of 180° door swing enables inward as well as outward door opening if required, providing maximum use of any bathroom area.

Water resistance

Using a stainless steel pivot pin, the Profile features a "positive close" low friction design mechanism, providing the benefit of whisper-quiet and trouble free operation. The lowering effect of the design automatically reduces the gap between door and sill on closure, dramatically improving water resistance.

Pivot mechanism

The Profile can be specifically made to include magnetic or non-magnetic seal closers, minimizing water leakage. This feature combined with the sleek bottom frame means your bathroom remains drier and safer at all times.

Low maintenance Smooth contoured profiles minimize soap and residue accumulation, reducing the need for regular cleaning.