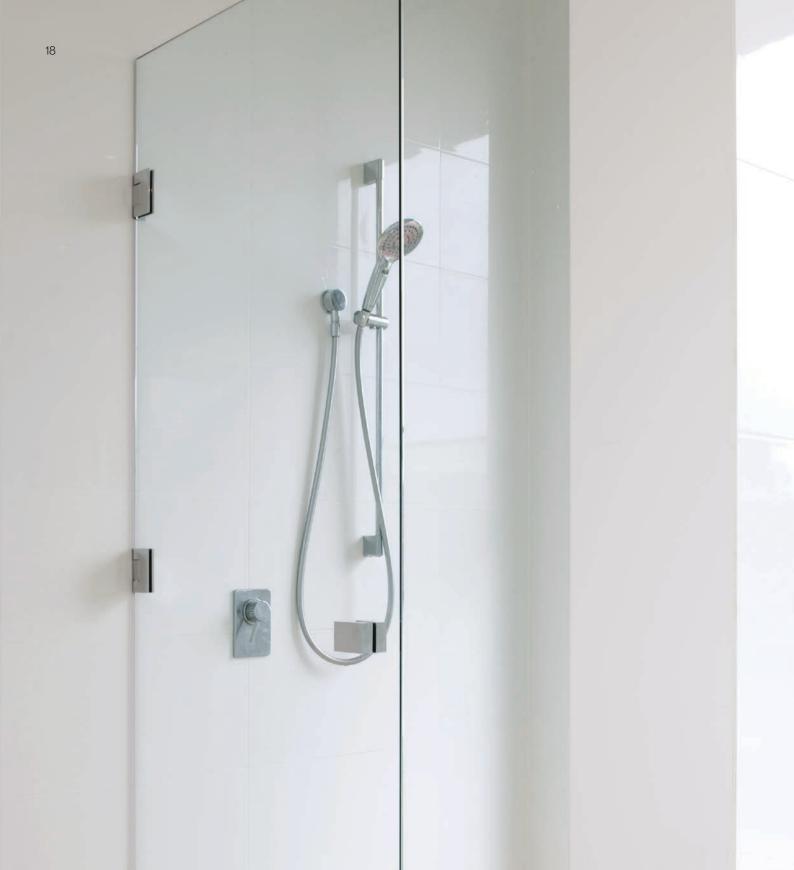

### **Frameless Madison**

Modern, sleek, pure luxury. These are just a few of the ways you can describe the Madison. Allow yourself to feel like you're in a resort every day, you deserve it.

The timeless elegance of a fully frameless Madison shower screen will not only enhance the value of any bathroom it will create an environment where you can feel totally pampered.

#### Features

- Fully frameless 10mm toughened safety glass
- Can be customised to any size and configuration
- Available in standard or super clear "low iron" glass
- Clear, frosted, tinted and decorative glass options also available

- Easy to maintain with no aluminium sections.
- Available with chrome, satin chrome or brass hardware.
- Large range of hardware designs available
- Concealed wall fix available for a clean, modern appearance