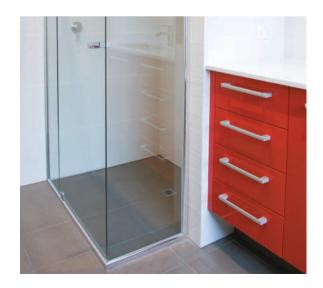

### Profile

# Indulge your imagination and create a stunning bathroom with our semi-frameless Profile screen.

The fully frameless door combined with it's smooth outer perimeter frame creates an affordable option for those seeking a more frameless appearance.

Made to your specifications and with true design flexibility, the Profile deserves a place in every bathroom.

#### **Frameless door**

Made from 6mm toughened glass the frameless door of the Profile belongs in every bathroom. The combination of sleek pivots and the option of 180° door swing enables inward as well as outward door opening if required, providing maximum use of any bathroom area.

Water resistance

Using a stainless steel pivot pin, the Profile features a "positive close" low friction design mechanism, providing the benefit of whisper-quiet and trouble free operation. The lowering effect of the design automatically reduces the gap between door and sill on closure, dramatically improving water resistance.

Pivot mechanism

The Profile can be specifically made to include magnetic or non-magnetic seal closers, minimizing water leakage. This feature combined with the sleek bottom frame means your bathroom remains drier and safer at all times.

Low maintenance Smooth contoured profiles minimize soap and residue accumulation, reducing the need for regular cleaning.