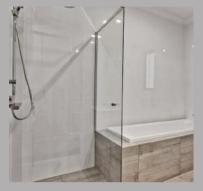

### **Frameless Madison**

Modern, sleek, pure luxury. These are just a few of the ways you can describe the Madison. Allow yourself to feel like you're in a resort every day, you deserve it.

The timeless elegance of a fully frameless Madison shower screen will not only enhance the value of any bathroom it will create an environment where you can feel totally pampered.

#### Features

- Fully frameless 10mm toughened safety glass
- Can be customised to any size and configuration
- Available in standard or super clear "low iron" glass
- Clear, frosted, tinted and decorative glass options also available

- Easy to maintain with no aluminium sections.
- Available with chrome, satin chrome or brass hardware.
- Large range of hardware designs available
- Concealed wall fix available for a clean, modern appearance

As with any semi frameless or frameless enclosure, it's important shower head location and floor levels are considered in an effort to minimise water leakage.