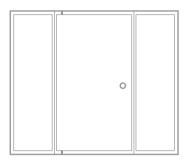

### **Frameless Madison**

Modern, sleek, pure luxury. These are just a few of the ways you can describe the Madison. Allow yourself to feel like you're in a resort every day, you deserve it.

The timeless elegance of a fully frameless Madison shower screen will not only enhance the value of any bathroom it will create an environment where you can feel totally pampered.

#### Features

- Fully frameless 10mm toughened safety glass
- Can be customised to any size and configuration
- Available in standard or super clear "low iron" glass
- Clear, frosted, tinted and decorative glass options also available

- Easy to maintain with no aluminium sections.
- Available with chrome, satin chrome or brass hardware.
- Large range of hardware designs available
- Concealed wall fix available for a clean, modern appearance