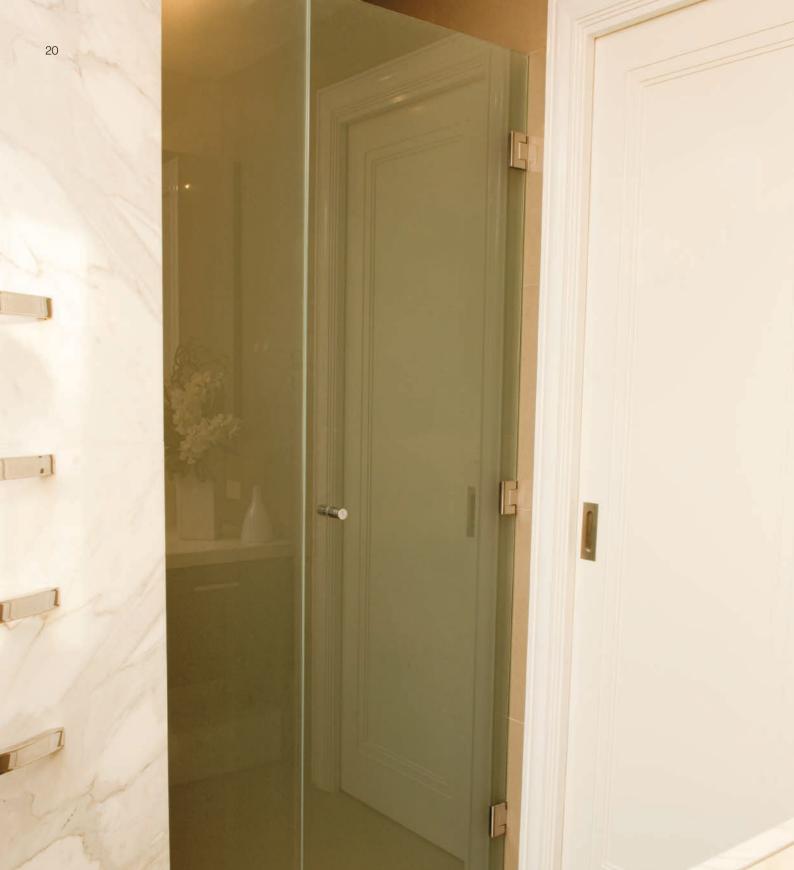

### **Frameless Madison**

Modern, sleek, pure luxury. These are just a few of the ways you can describe the Madison. Allow yourself to feel like you're in a resort every day, you deserve it.

The timeless elegance of a fully frameless Madison shower screen will not only enhance the value of any bathroom it will create an environment where you can feel totally pampered.

#### Features

- Fully frameless 10mm toughened safety glass
- Can be customised to any size and configuration
- Available in standard or super clear "low iron" glass
- Clear, frosted, tinted and decorative glass options also available

- Easy to maintain with no aluminium sections.
- Available with chrome, satin chrome or brass hardware.
- Large range of hardware designs available
- Concealed wall fix available for a clean, modern appearance