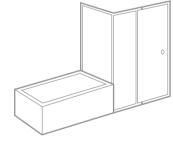

### **Frameless Madison**

Modern, sleek, pure luxury. These are just a few of the ways you can describe the Madison. Allow yourself to feel like you're in a resort every day, you deserve it.

The timeless elegance of a fully frameless Madison shower screen will not only enhance the value of any bathroom it will create an environment where you can feel totally pampered.

#### Features

- Fully frameless 10mm toughened safety glass
- Can be customised to any size and configuration
- Available in standard or super clear "low iron" glass
- Clear, frosted, tinted and decorative glass options also available

- Easy to maintain with no aluminium sections.
- Available with chrome, satin chrome or brass hardware.
- Large range of hardware designs available
- Concealed wall fix available for a clean, modern appearance