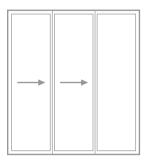

**5P2S** Five panels, one door, two infills, two squared returns, optional stabalising shelf return

**SL 3PI** Three panels, two sliding, one fixed

**SL 4P2S** Four panels, two sliding, one fixed, one square return

**SL 2PI** Two panels, one sliding, one fixed

**SL 5P3S** Five panels, two sliding, one fixed, two square returns

**SL 3P2S** Three panels, one sliding return, one fixed, one square

**PO** Panel only **POR** Panel only with rod