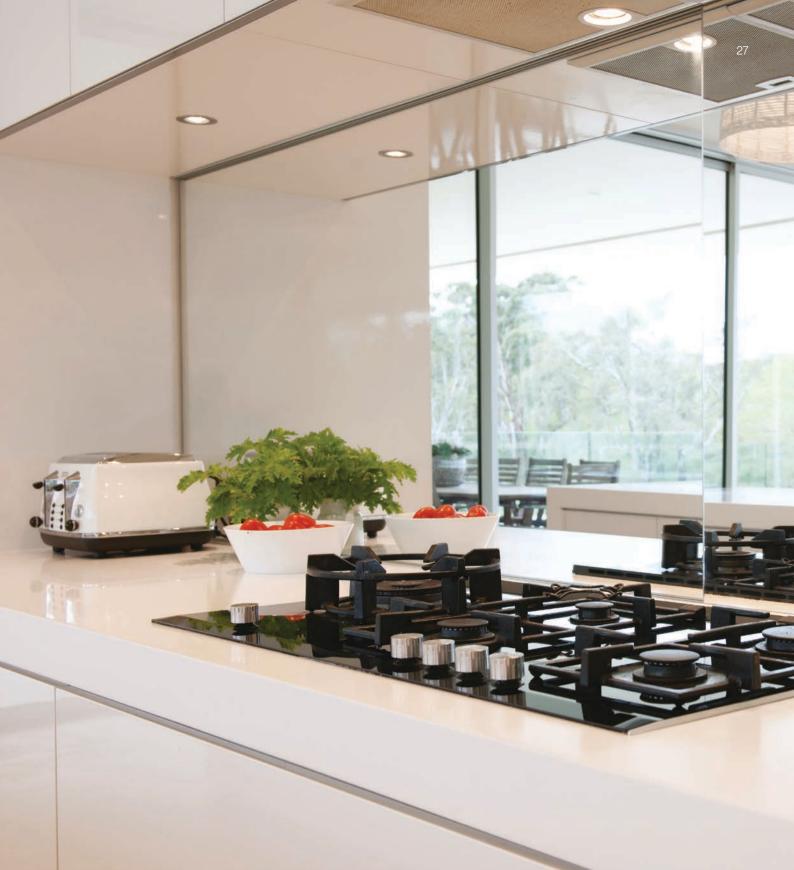

### Mirrors

# Mirrors not only add space and light to a room, they add interest and can bring it to life.

Available in almost any configuration, mirrors are available in 4mm or 6mm with options of a sleek simple polished edged or with single or double bevelled edge profiles. The decision about mirrors is an easy one, it now comes down to how far you want to go to create the perfect space.