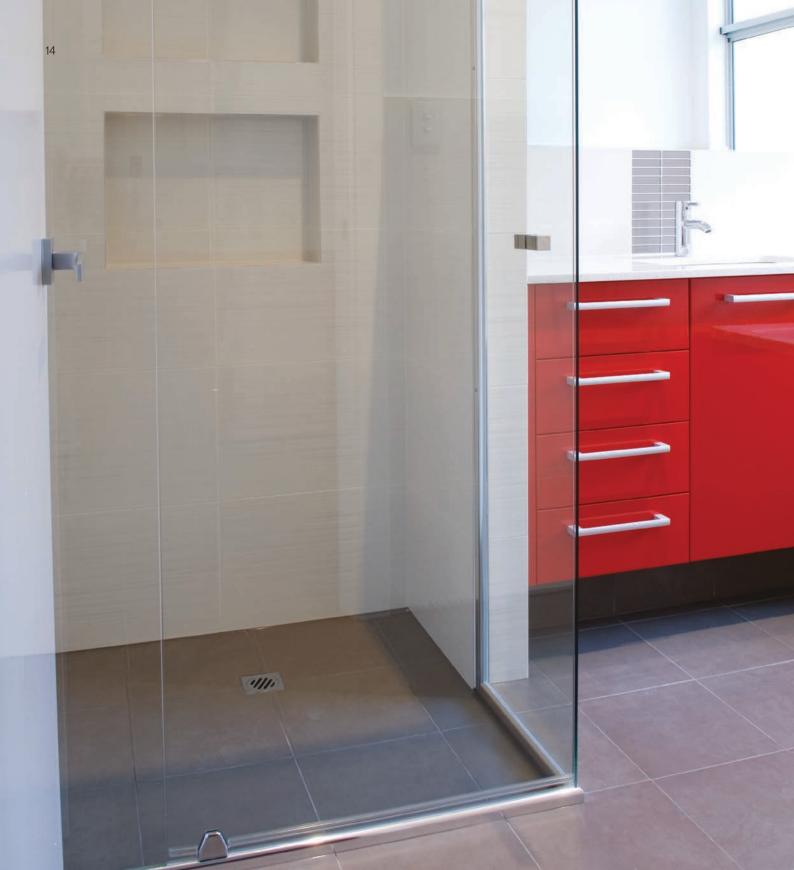

### Profile

# Indulge your imagination and create a stunning bathroom with our semi-frameless Profile screen.

The fully frameless door combined with it's smooth outer perimeter frame creates an affordable option for those seeking a more frameless appearance.

Made to your specifications and with true design flexibility, the Profile deserves a place in every bathroom.

#### **Frameless door**

Made from 6mm toughened glass the frameless door of the Profile belongs in every bathroom. The combination of sleek pivots and the option of 180° door swing enables inward as well as outward door opening if required, providing maximum use of any bathroom area.

Water resistance

Using a stainless steel pivot pin, the Profile features a "positive close" low friction design mechanism, providing the benefit of whisper-quiet and trouble free operation. The lowering effect of the design automatically reduces the gap between door and sill on closure, dramatically improving water resistance.

Pivot mechanism

The Profile can be specifically made to include magnetic or non-magnetic seal closers, minimizing water leakage. This feature combined with the sleek bottom frame means your bathroom remains drier and safer at all times.

Low maintenance Smooth contoured profiles minimize soap and residue accumulation, reducing the need for regular cleaning.