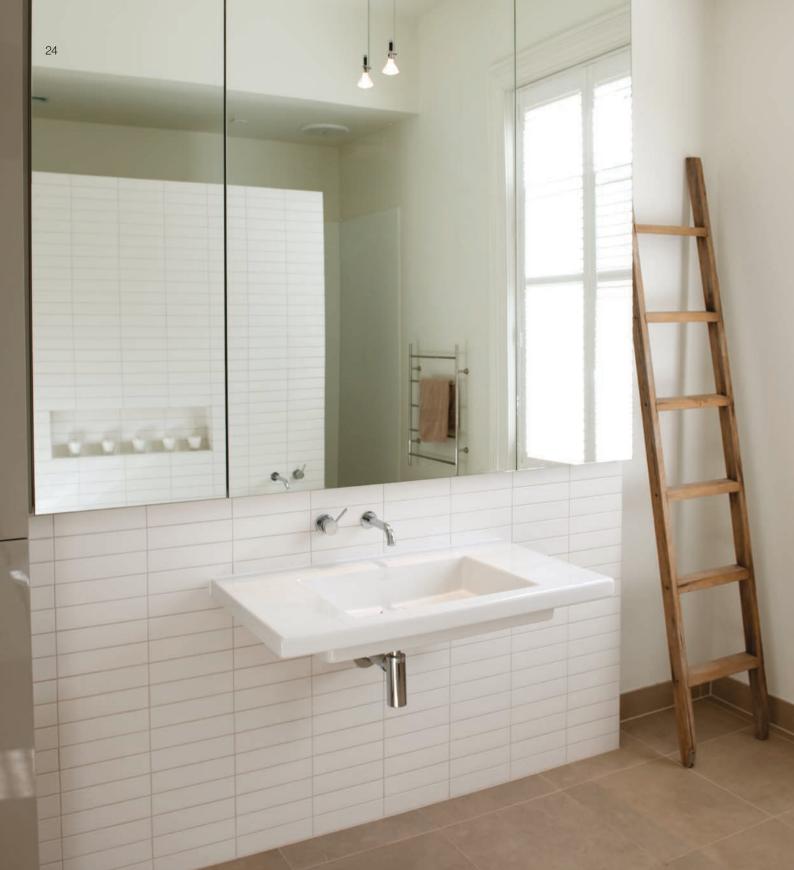

### Mirrors

# Mirrors not only add space and light to a room, they add interest and can bring it to life.

Available in almost any configuration, mirrors are available in 4mm or 6mm with options of a sleek simple polished edged or with single or double bevelled edge profiles. The decision about mirrors is an easy one, it now comes down to how far you want to go to create the perfect space.