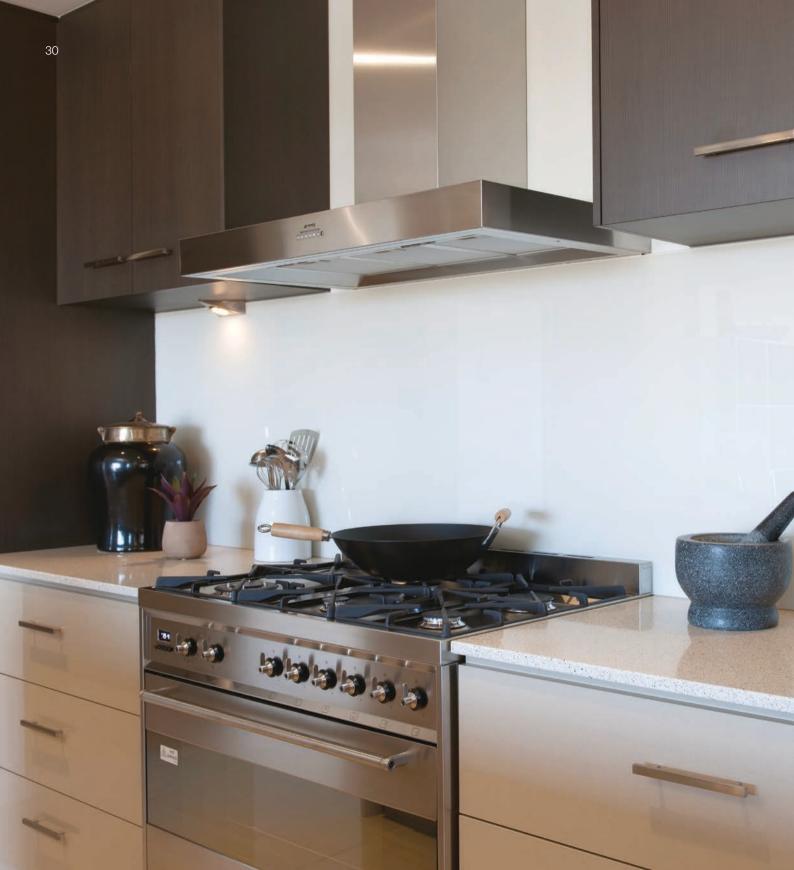

### Splashbacks

The appeal of painted glass lies not only in its timeless appearance but in its ease of maintenance.

Packers glass splashbacks have stood the test of time in thousands of new homes, renovations as well as countless commercial applications. Choose from our standard colour range or supply us a sample of your special colour, the options are endless. Our splashbacks are all made using 6mm toughened glass and all colours are available to be painted on either our "true clear" low iron glass or the more economical "standard" (green tinge) option.