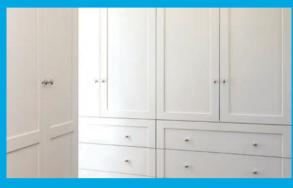

### Mirrors

# Mirrors not only add space and light to a room, they add interest and can bring it to life.

Available in almost any configuration, mirrors are available in 4mm or 6mm with options of a sleek simple polished edged or with single or double bevelled edge profiles. The decision about mirrors is an easy one, it now comes down to how far you want to go to create the perfect space.