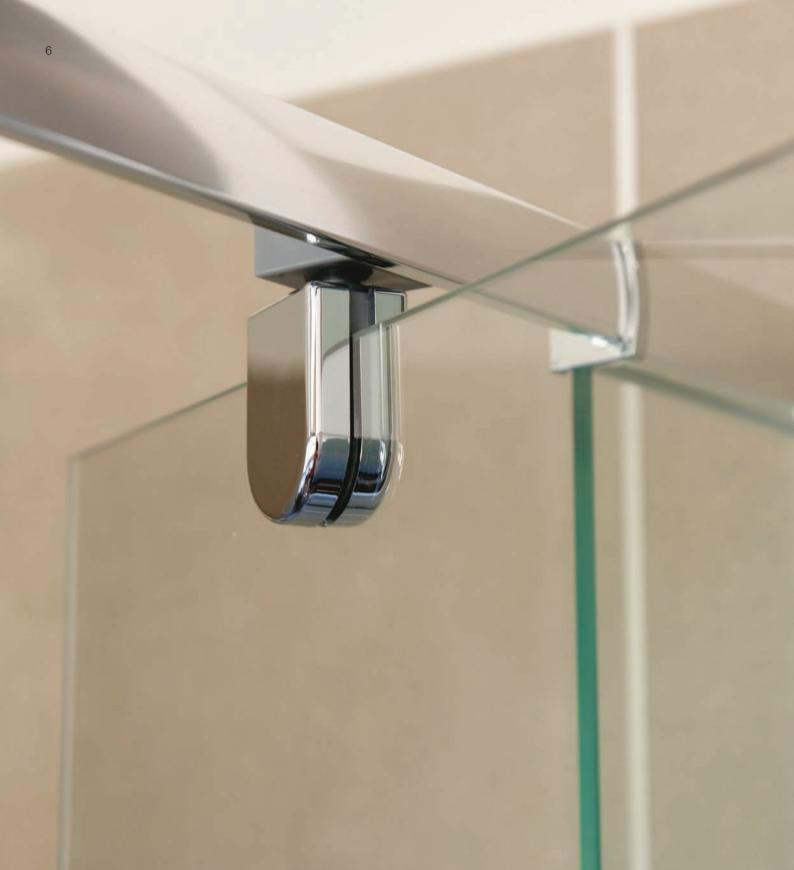

### **Frameless Madison**

Modern, sleek, pure luxury. These are just a few of the ways you can describe the Madison. Allow yourself to feel like you're in a resort every day, you deserve it.

The timeless elegance of a fully frameless Madison shower screen will not only enhance the value of any bathroom it will create an environment where you can feel totally pampered.

#### Features

- Fully frameless 10mm toughened safety glass
- Can be customised to any size and configuration
- Available in standard or super clear "low iron" glass
- Clear, frosted, tinted and decorative glass options also available

- Easy to maintain with no aluminium sections.
- Available with chrome, satin chrome or brass hardware.
- Large range of hardware designs available
- Concealed wall fix available for a clean, modern appearance