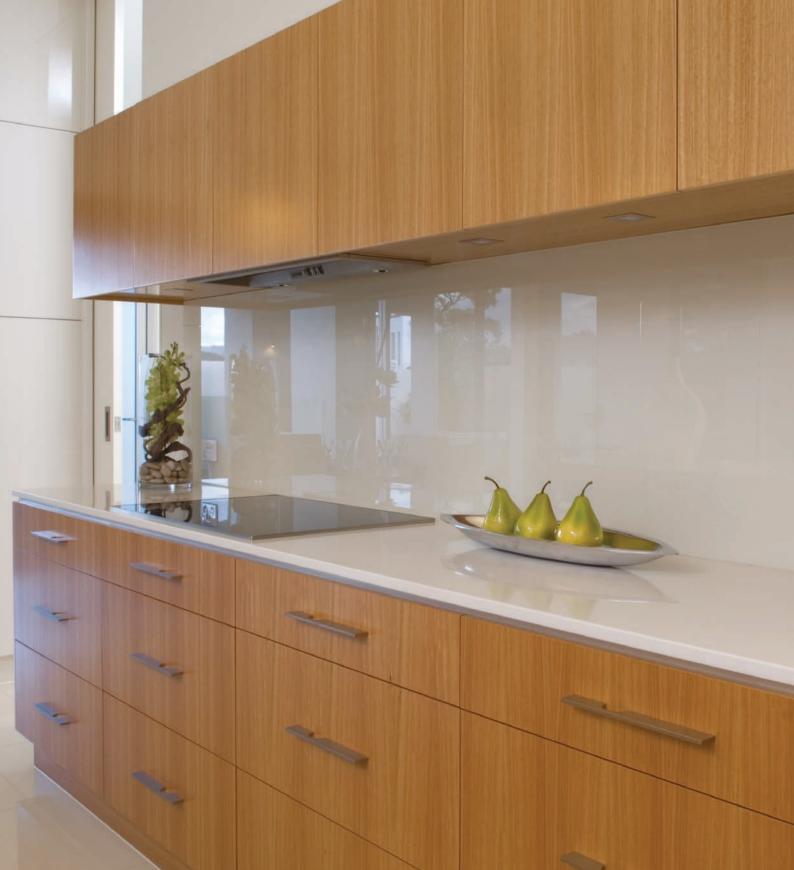

### Splashbacks

The appeal of painted glass lies not only in its timeless appearance but in its ease of maintenance.

Packers glass splashbacks have stood the test of time in thousands of new homes, renovations as well as countless commercial applications. Choose from our standard colour range or supply us a sample of your special colour, the options are endless. Our splashbacks are all made using 6mm toughened glass and all colours are available to be painted on either our "true clear" low iron glass or the more economical "standard" (green tinge) option.

#### **More information**

Speak to one of our sales consultants or visit our website <u>packers.com.au</u>