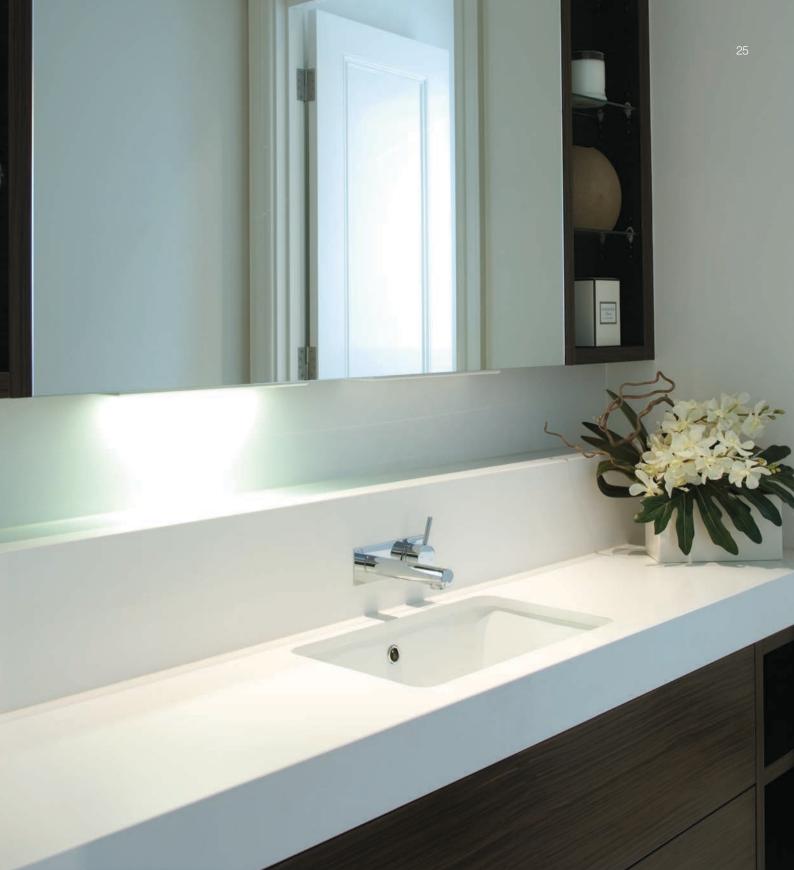

### Mirrors

# Mirrors not only add space and light to a room, they add interest and can bring it to life.

Available in almost any configuration, mirrors are available in 4mm or 6mm with options of a sleek simple polished edged or with single or double bevelled edge profiles. The decision about mirrors is an easy one, it now comes down to how far you want to go to create the perfect space.