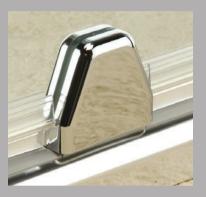

## Handles

The following collection of shower screen handles represents some of the most popular designs chosen by our clients. When finalising the finishing touches to your bathroom, you can either choose from the following collection or ask to see alternative options.

All handles below are available in polished chrome, satin chrome or black finishes.

MSK40

SK25

SK30

SK35

SK40

SK45

SK60