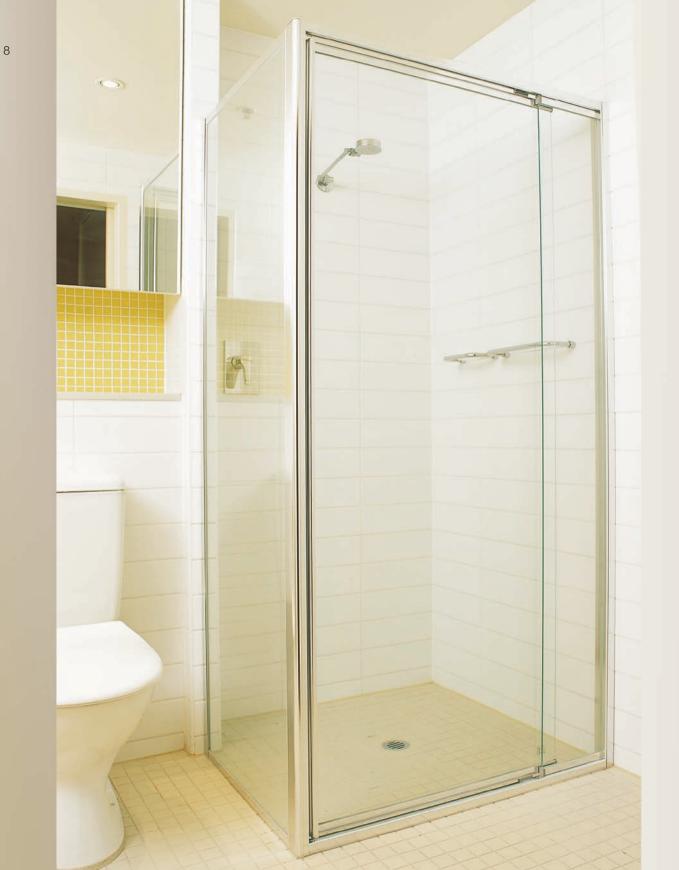

### Milan

The Milan is the perfect shower enclosure for those who are after the aesthetics of a semi framed look but are restricted by budget.

The Milan's features have set the benchmark for prefabricated shower enclosures in today's market.

#### Features

- Magnetic seal enclosure
- Adjustable widths
- · Semi framed toughened glass door
- · Ease of installation
- Screens are 1850 high and 1950 high and are available up to 1580 wide.
- Available in a chrome finish.