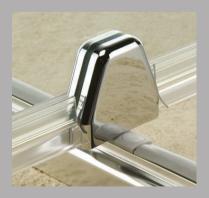

## Handles

The following collection of shower screen handles represents some of the most popular designs chosen by our clients. When finalising the finishing touches to your bathroom, you can either choose from the following collection or ask to see alternative options.

All handles below are available in polished chrome, satin chrome or black finishes.

MSK40

SK25

SK30

SK35

SK40

SK45

SK60