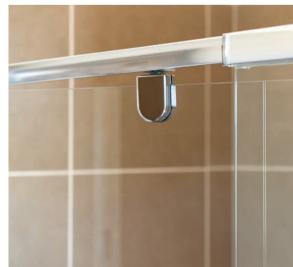

#### **Frameless door**

Made from 6mm toughened glass the frameless door of the Profile belongs in every bathroom. The combination of sleek pivots and the option of 180° door swing enables inward as well as outward door opening if required, providing maximum use of any bathroom area.

Water resistance

Using a stainless steel pivot pin, the Profile features a "positive close" low friction design mechanism, providing the benefit of whisper-quiet and trouble free operation. The lowering effect of the design automatically reduces the gap between door and sill on closure, dramatically improving water resistance.

Pivot mechanism

The Profile can be specifically made to include magnetic or non-magnetic seal closers, minimizing water leakage. This feature combined with the sleek bottom frame means your bathroom remains drier and safer at all times.