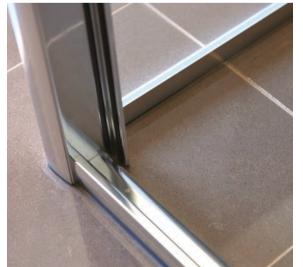

## Integrity

The low profile sill design, combined with it's unique pivot system, ensures the Integrity reflects the latest in design aesthetics and technology.

Favoured by homeowners and builders alike, the Integrity is the perfect solution if you are after an economical, custom built shower screen in a choice of finishes. After winning an "Australian Design Mark" award for its unique features and smooth contoured profiles, the Integrity is one of the safest and most proven enclosures in Australia today.

#### Integrated fixed panel

Fixed panels are glazed directly into the outer frame, dramatically reducing the chance of residue accumulation.

Sill option The low profile design is foot friendly, unobtrusive and reduces external splashing for a cleaner, drier and safer bathroom.

#### Low maintenance

Smooth contoured profiles minimize soap and residue accumulation and the need for cleaning.

**Pivot system** 

The lowering effect of the stainless steel pin automatically reduces the sill gap on door closure, which further assists with elimination of external splashing and improved water resistance.

**Sill-less option** 

Perfect for handicap access and can be assembled without the bottom sill section (suitable tile fall is required in these applications).