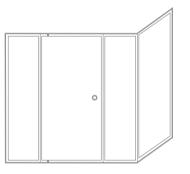

## Integrity

The low profile sill design, combined with it's unique pivot system, ensures the Integrity reflects the latest in design aesthetics and technology.

Favoured by homeowners and builders alike, the Integrity is the perfect solution if you are after an economical, custom built shower screen in a choice of finishes. After winning an "Australian Design Mark" award for its unique features and smooth contoured profiles, the Integrity is one of the safest and most proven enclosures in Australia today.

#### Integrated fixed panel

Fixed panels are glazed directly into the outer frame, dramatically reducing the chance of residue accumulation.

Sill option The low profile design is foot friendly, unobtrusive and reduces external splashing for a cleaner, drier and safer bathroom.

#### Low maintenance

Smooth contoured profiles minimize soap and residue accumulation and the need for cleaning.

**Pivot system** 

The lowering effect of the stainless steel pin automatically reduces the sill gap on door closure, which further assists with elimination of external splashing and improved water resistance.

**Sill-less option** 

Perfect for handicap access and can be assembled without the bottom sill section (suitable tile fall is required in these applications).