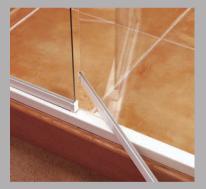

# Indulge your imagination and create a stunning bathroom with our semi-frameless Profile screen.

The fully frameless door combined with it's smooth outer perimeter frame creates an affordable option for those seeking a more frameless appearance.

#### **Frameless door**

Made from 6mm toughened glass the frameless door of the Profile belongs in every bathroom. The combination of sleek pivots and the option of 180° door swing enables inward as well as outward door opening if required, providing maximum use of any bathroom area.

Water resistance

Using a stainless steel pivot pin, the Profile features a "positive close" low friction design mechanism, providing the benefit of whisper-quiet and trouble free operation. The lowering effect of the design automatically reduces the gap between door and sill on closure, dramatically improving water resistance.