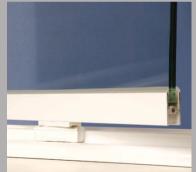

Water resistance

Using a stainless steel pivot pin, the Profile features a "positive close" low friction design mechanism, providing the benefit of whisper-quiet and trouble free operation. The lowering effect of the design automatically reduces the gap between door and sill on closure, dramatically improving water resistance.

Pivot mechanism

The Profile can be specifically made to include magnetic or non-magnetic seal closers, minimizing water leakage. This feature combined with the sleek bottom frame means your bathroom remains drier and safer at all times.