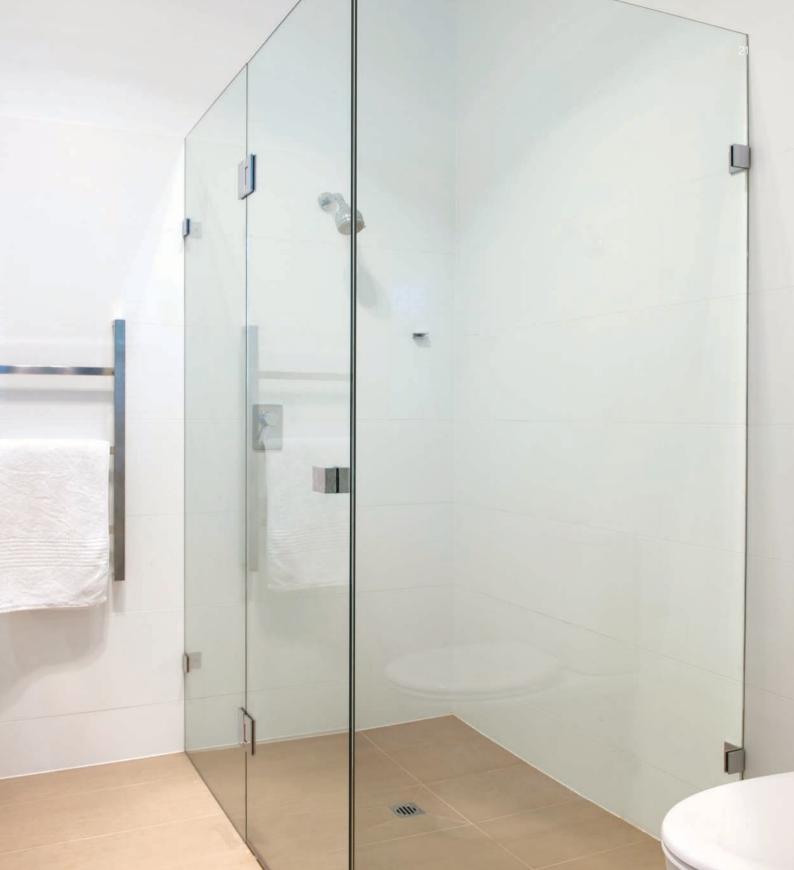

### **Frameless Madison**

Modern, sleek, pure luxury. These are just a few of the ways you can describe the Madison. Allow yourself to feel like you're in a resort every day, you deserve it.

The timeless elegance of a fully frameless Madison shower screen will not only enhance the value of any bathroom it will create an environment where you can feel totally pampered.

#### Features

- Fully frameless 10mm toughened safety glass
- Can be customised to any size and configuration
- Available in standard or super clear "low iron" glass
- Clear, frosted, tinted and decorative glass options also available

- Easy to maintain with no aluminium sections.
- Available with chrome, satin chrome or brass hardware.
- Large range of hardware designs available
- Concealed wall fix available for a clean, modern appearance

As with any semi frameless or frameless enclosure, it's important shower head location and floor levels are considered in an effort to minimise water leakage.