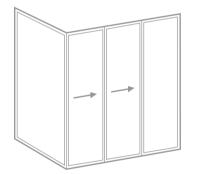

**4P2S** Four panels, one door, two infills, one square return

**5P2A** Five panels, one door, two infills, two angled returns

**3PI** Three panels inline, one a door, two infills

**3P2A** Three panels, one door, two angled returns, optional stabalising shelf or rod (10mm frameless)

**5P2S** Five panels, one door, two infills, two squared returns, optional stabalising shelf return

**SL 3PI** Three panels, two sliding, one fixed

**SL 4P2S** Four panels, two sliding, one fixed, one square return