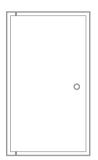

## Identifying your screen

P Single Door

**3P2S** Three panels, one door, one infill, one square return

**4P2A** Four panels, one door, one infill, two angled returns (10mm frameless)

**2PI** Two panels inline, one door, one an infill

**SL 2PI** Two panels, one sliding, one fixed

**SL 5P3S** Five panels, two sliding, one fixed, two square returns

**SL 3P2S** Three panels, one sliding return, one fixed, one square

**PO** Panel only **POR** Panel only with rod