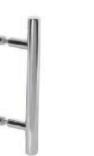

## Handles

The following collection of shower screen handles represents some of the most popular designs chosen by our clients. When finalising the finishing touches to your bathroom, you can either choose from the following collection or ask to see alternative options.

All handles below are available in polished chrome, satin chrome or black finishes.

MSK40

SK25

SK30

SK35

SK40

SK45

SK60