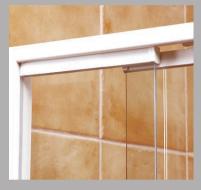

### Milan

The Milan is the perfect shower enclosure for those who are after the aesthetics of a semi framed look but are restricted by budget.

The Milan's features have set the benchmark for prefabricated shower enclosures in today's market.

#### Features

- Magnetic seal enclosure
- Adjustable widths
- · Semi framed toughened glass door
- · Ease of installation
- Screens are 1850 high and 1950 high and are available up to 1580 wide.
- Available in a chrome finish.