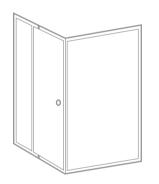

**4P2S** Four panels, one door, two infills, one square return

**5P2A** Five panels, one door, two infills, two angled returns

**3PI** Three panels inline, one a door, two infills

**3P2A** Three panels, one door, two angled returns, optional stabalising shelf or rod (10mm frameless)

**5P2S** Five panels, one door, two infills, two squared returns, optional stabalising shelf return

**SL 3PI** Three panels, two sliding, one fixed

**SL 4P2S** Four panels, two sliding, one fixed, one square return