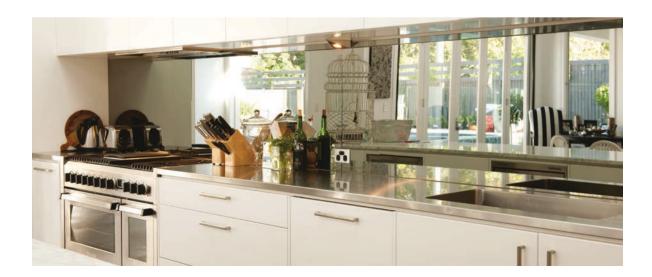

### Mirrors

# Mirrors not only add space and light to a room, they add interest and can bring it to life.

Available in almost any configuration, mirrors are available in 4mm or 6mm with options of a sleek simple polished edged or with single or double bevelled edge profiles. The decision about mirrors is an easy one, it now comes down to how far you want to go to create the perfect space.