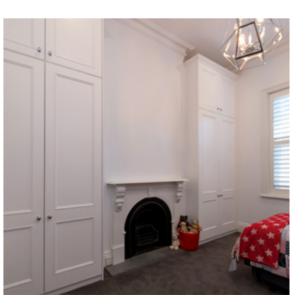

## Halifax

Since it's inception into the Adelaide market by Packers in 1967, the Halifax has remained an economical and versatile wardrobe option.

Cushioned door stiles, fully framed door edges, and an easy to grip clean and discreet frame profile, make the Halifax perfect for all storage situations.

### Finishes

Melamine, mirror, glass, 2-pack, mini-orb, primed or raw mdf.

#### Frame colours

Matt natural, bright natural, black white, white birch, barley.