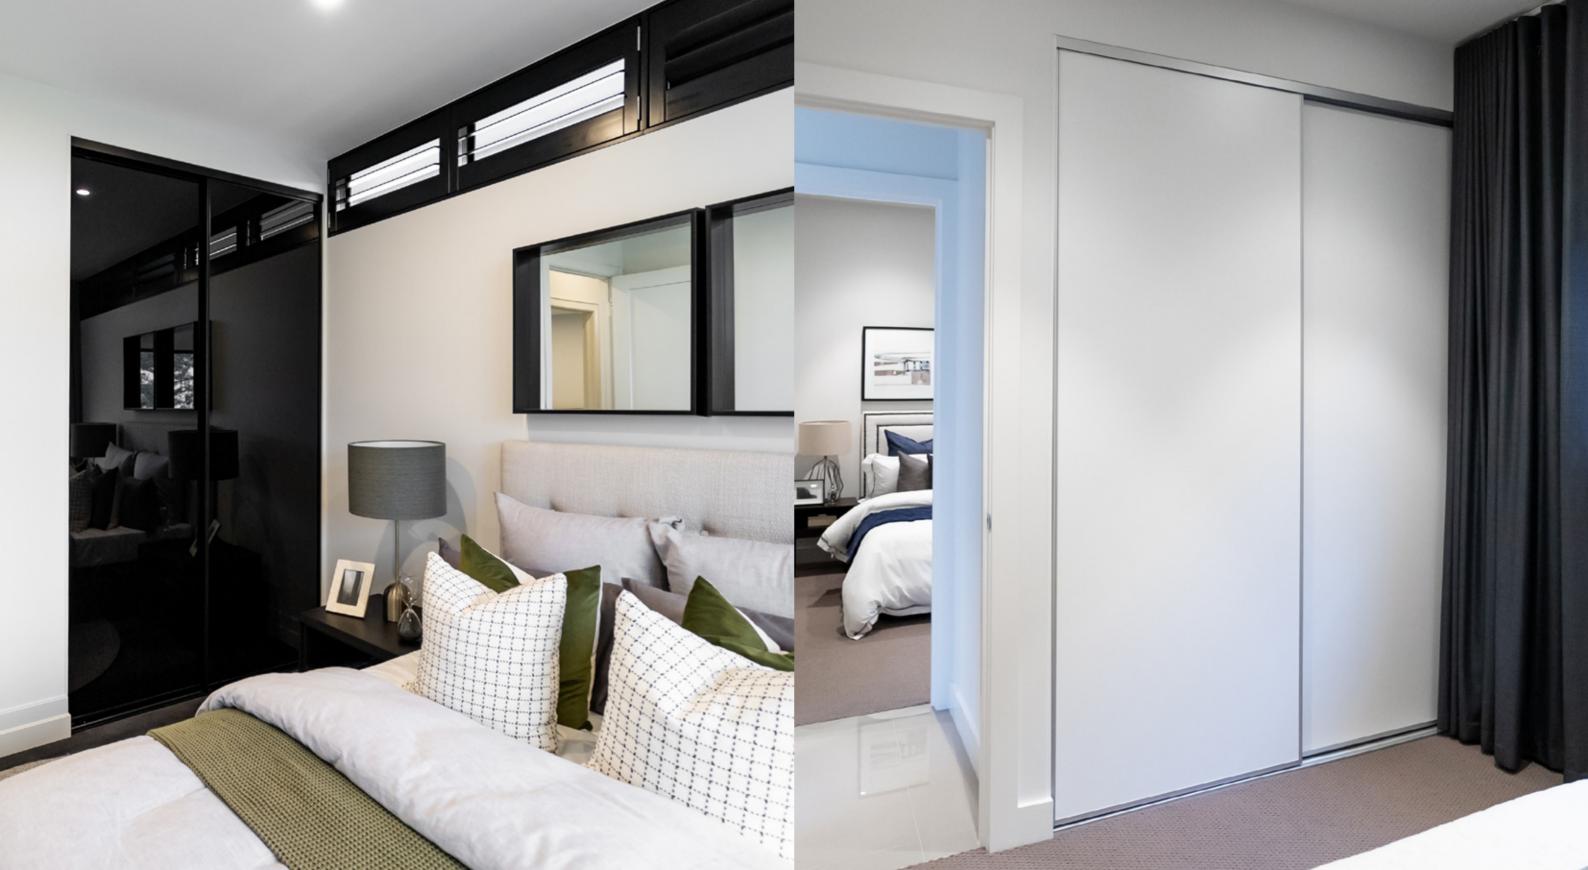

## Halifax

Since it's inception into the Adelaide market by Packers in 1967, the Halifax has remained an economical and versatile wardrobe option.

Cushioned door stiles, fully framed door edges, and an easy to grip clean and discreet frame profile, make the Halifax perfect for all storage situations.

## Boston

One of a new breed, the Boston's contemporary lines and high quality 2-pack paint finish combine to produce a unit which will enhance any living area.

Choose from rounded or square edged profiles to create the perfect look.

Although offered with large stainless steel handles, these can be matched to suit your designs. When partnered with existing furniture, the Boston feels right at home.

#### Finishes

Mdf, primed, 2-pack, mirror, painted glass or combination colours.