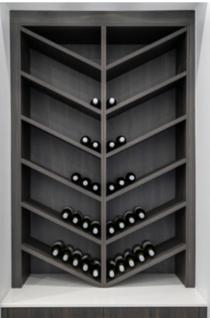

## Storage concepts

These storage options have been designed to assist you with your internals selection.

Simply choose a design below, or ask one of our sales consultants about a custom design.

Wardrobes and Joinery | Showerscreens | Mirrors and Splashbacks | Aluminium Windows and Door