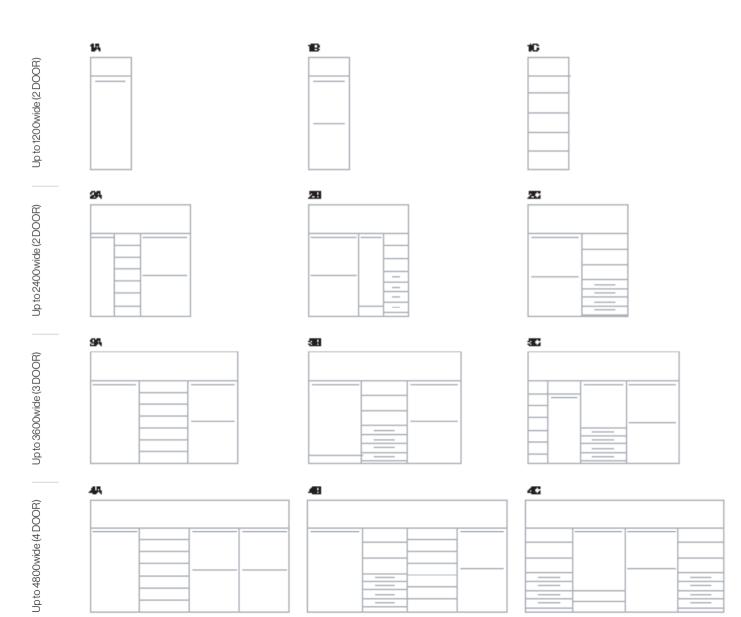

## Module dimensions

Each unit is available in standard sizes of 457mm, 608mm, 832mm wide or they can be made to be a custom size up to 1200mm wide. Along with a choice of either our classic, deluxe or platinum drawers systems.

## Storage concepts

These storage options have been designed to assist you with your internals selection.

Simply choose a design below, or ask one of our sales consultants about a custom design.

Wardrobes and Joinery | Showerscreens | Mirrors and Splashbacks | Aluminium Windows and Door