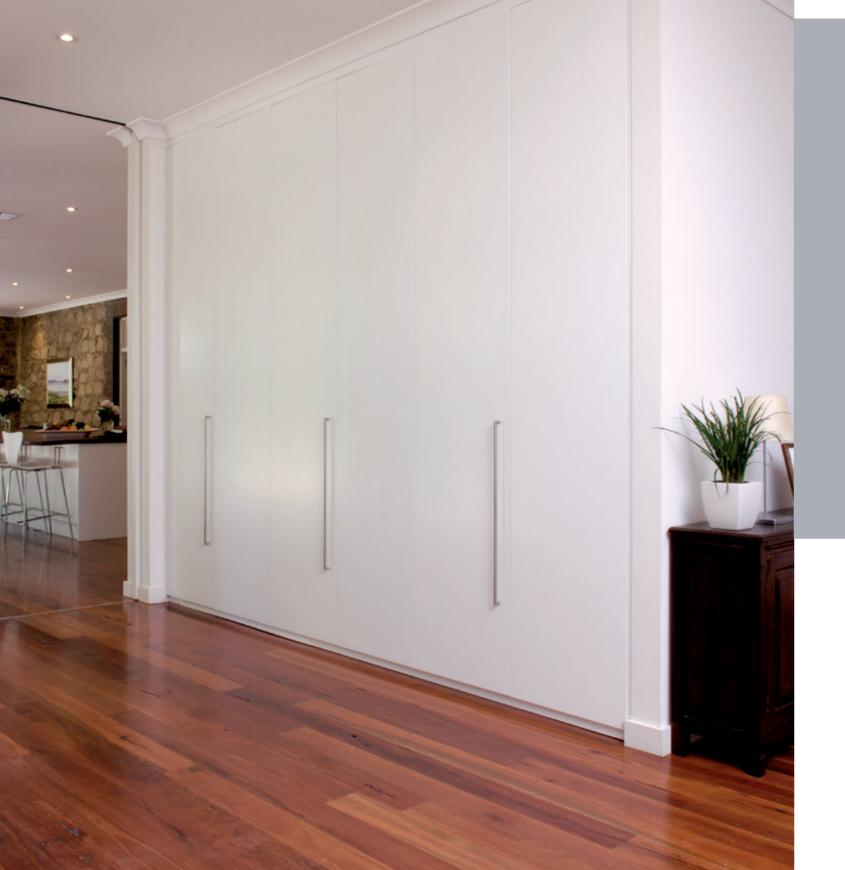

## Portsea

The frameless, clean lines of the Portsea, represent the contemporary and simplistic qualities admired by today's architects and interior designers.

Finishes

Installed in projects such as the Holdfast Shores development and the Embassy Hotel, the Portsea is undoubtedly the benchmark in sliding

#### More information

Speak to one of our sales consultants Mirror and glass options. or visit our website packers.com.au Frame colour

## Bright natural, matt natural, white, black. modern wardrobe systems.