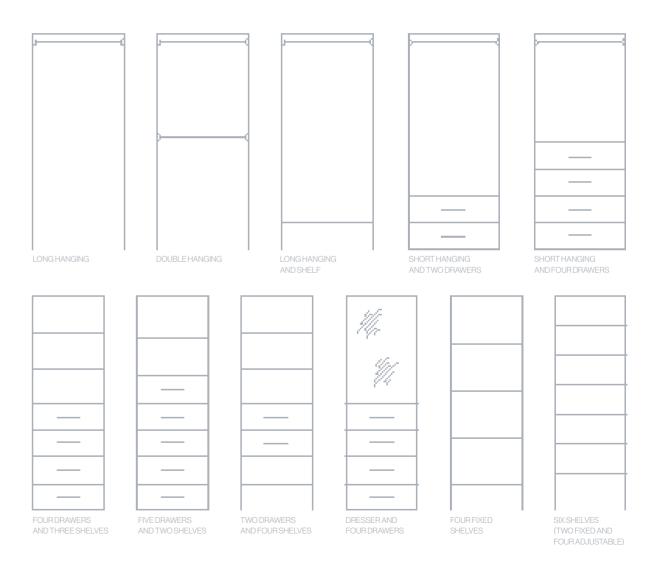

## Storage concepts

These storage options have been designed to assist you with your internals selection.

Simply choose a design below, or ask one of our sales consultants about a custom design.

Wardrobes and Joinery | Showerscreens | Mirrors and Splashbacks | Aluminium Windows and Door