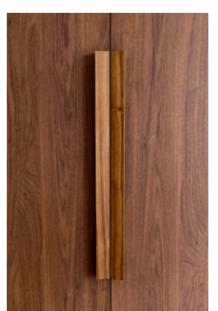

## Boston

One of a new breed, the Boston's contemporary lines and high quality 2-pack paint finish combine to produce a unit which will enhance any living area.

Choose from rounded or square edged profiles to create the perfect look.

Although offered with large stainless steel handles, these can be matched to suit your designs. When partnered with existing furniture, the Boston feels right at home.