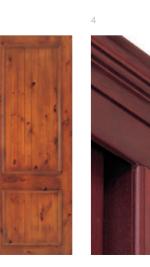

## Oxford

The Oxford portrays a timeless character that is perfect in any home. Doors can be made with matchboard or left smooth with a choice of inlaid moulds.

The Oxford remains one of our flagship products.

Knobs or handles can be matched to existing furniture to ensure the Oxford compliments your home and continues to be an asset for many years to come.