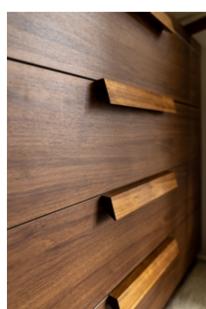

## Oxford

The Oxford portrays a timeless character that is perfect in any home. Doors can be made with matchboard or left smooth with a choice of inlaid moulds.

The Oxford remains one of our flagship products.

Knobs or handles can be matched to existing furniture to ensure the Oxford compliments your home and continues to be an asset for many years to come.