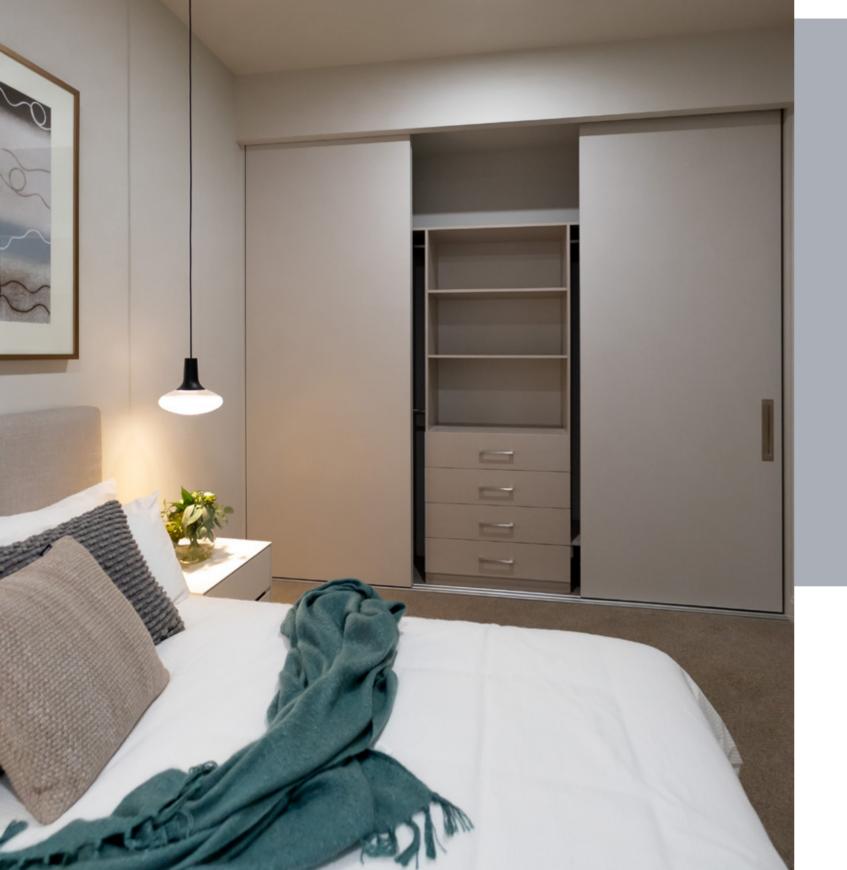

## Walk in robes

There's no better place to start and finish the day than in your own perfectly designed walk in wardrobe.

Our WIR's can be fully customised to suit your needs in a number of finishes and configurations.

Use our standard modules to create your dream space or ask one of our designers to inspire you with options.

The only limit to what we can offer you is your imagination.

## Module dimensions

Each unit is available in standard sizes of 457mm, 608mm, 832mm wide or they can be made to be a custom size up to 1200mm wide. Along with a choice of either our classic, deluxe or platinum drawers systems.