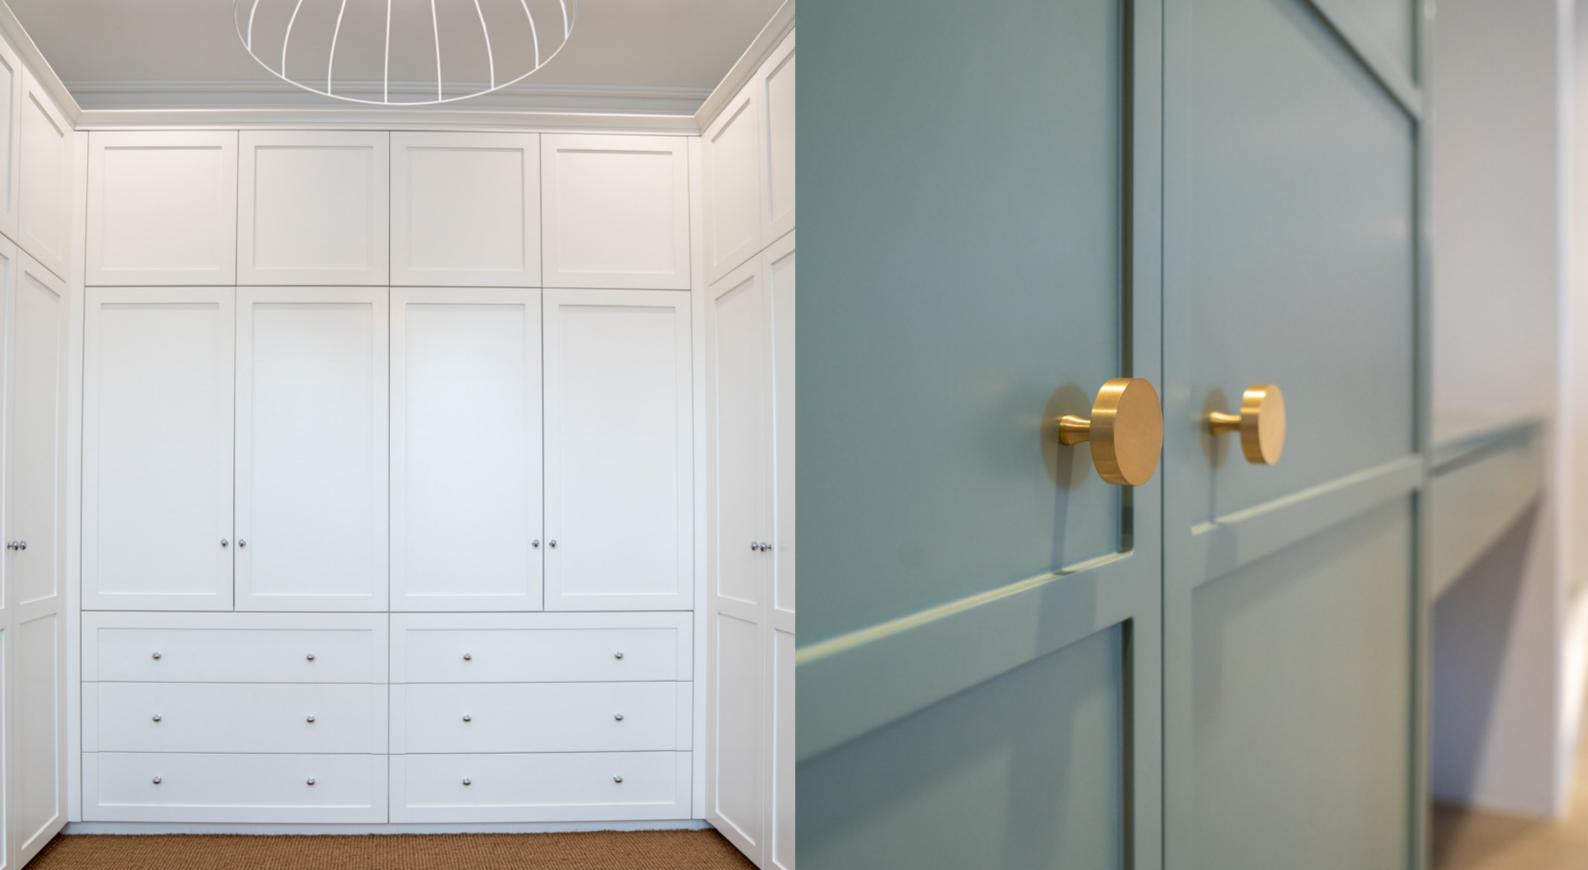

## Walk in robes

There's no better place to start and finish the day than in your own perfectly designed walk in wardrobe.

Our WIR's can be fully customised to suit your needs in a number of finishes and configurations.

Use our standard modules to create your dream space or ask one of our designers to inspire you with options.

The only limit to what we can offer you is your imagination.

## Module dimensions

Each unit is available in standard sizes of 457mm, 608mm, 832mm wide or they can be made to be a custom size up to 1200mm wide. Along with a choice of either our classic, deluxe or platinum drawers systems.