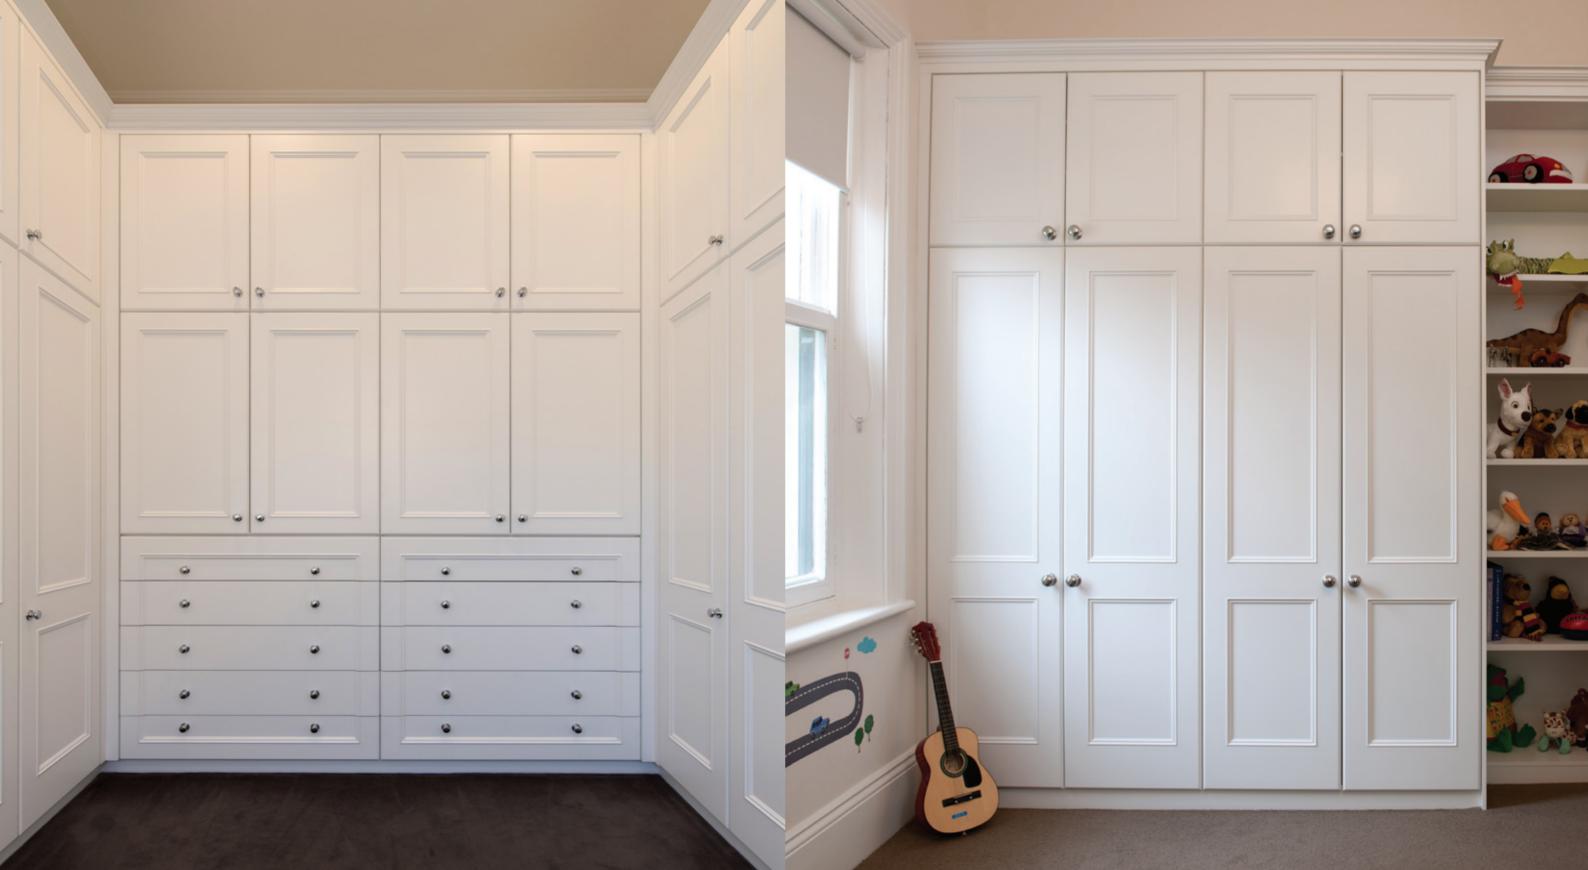

## Waterford

Contemporary or traditional, the Waterford offers one of the most flexible design ranges in Australia. With unlimited options, the sturdy 32mm thick framed door can be custom made to your designs.

Combined with our quality 2-pack paint finish and adjustable backbones, the Waterford represents 27 years of design excellence.

2-pack paint (colour matching available), Speak to one of our sales consultants melamine, primed or raw mdf.

## Sommerset

Whether providing old world charm, or a matching solution for your bedroom furniture, the Sommerset will fulfill your needs.

Decorative cornices can be matched, as can door moulds and stain finishes. The Sommerset doors have a solid 32mm thick door frame and come standard with the Packers adjustable backbone.

The Sommerset again highlights our design flexibility and continuing pursuit of excellence.