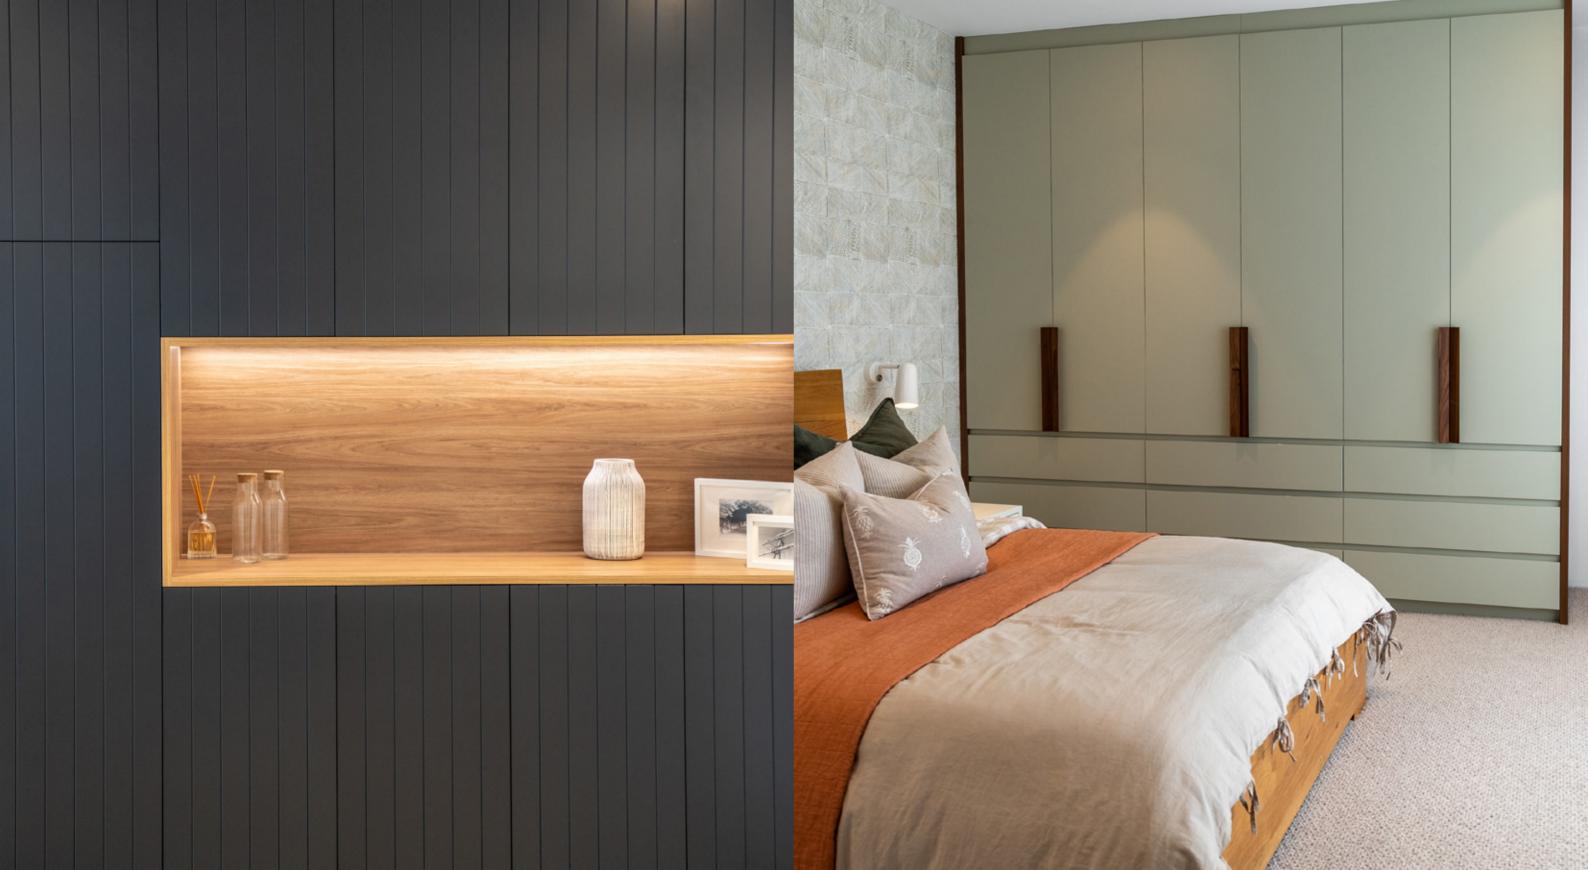

## Waterford

Contemporary or traditional, the Waterford offers one of the most flexible design ranges in Australia. With unlimited options, the sturdy 32mm thick framed door can be custom made to your designs.

Combined with our quality 2-pack paint finish and adjustable backbones, the Waterford represents 27 years of design excellence.

2-pack paint (colour matching available), Speak to one of our sales consultants melamine, primed or raw mdf.