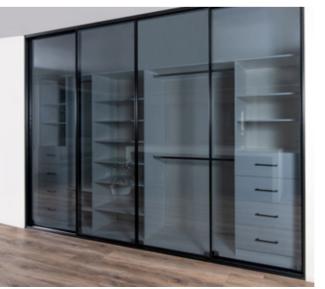

## Portsea

The frameless, clean lines of the Portsea, represent the contemporary and simplistic qualities admired by today's architects and interior designers.

Finishes

Installed in projects such as the Holdfast Shores development and the Embassy Hotel, the Portsea is undoubtedly the benchmark in sliding

#### More information

Speak to one of our sales consultants Mirror and glass options. or visit our website packers.com.au Frame colour

## Bright natural, matt natural, white, black. modern wardrobe systems.