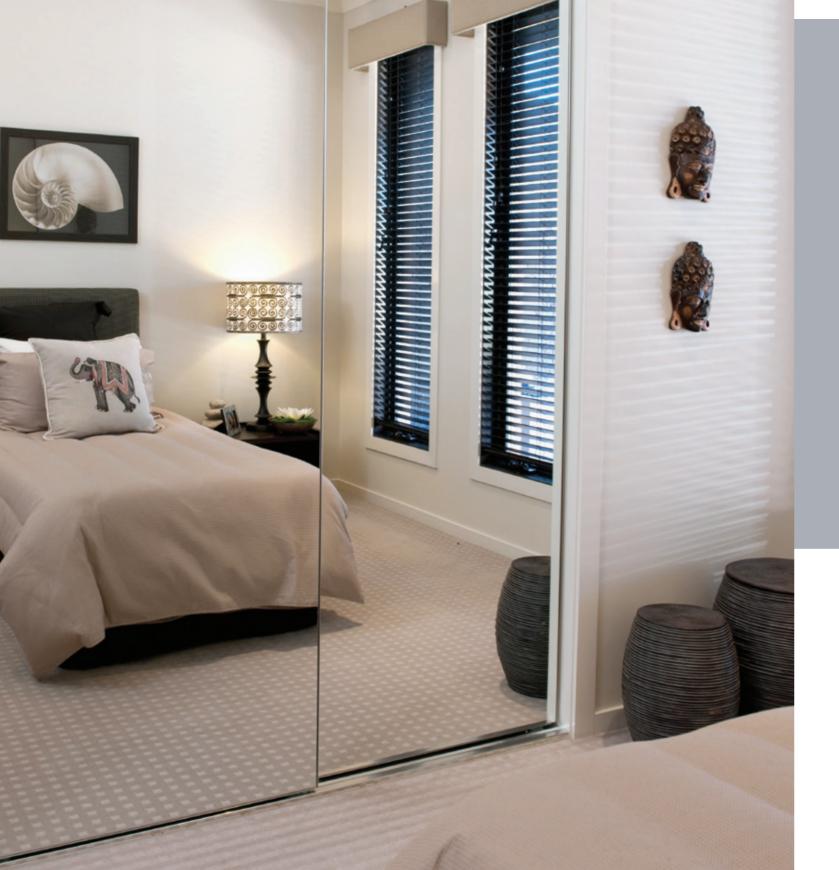

## Portsea

The frameless, clean lines of the Portsea, represent the contemporary and simplistic qualities admired by today's architects and interior designers.

Finishes

Installed in projects such as the Holdfast Shores development and the Embassy Hotel, the Portsea is undoubtedly the benchmark in sliding

#### More information

Speak to one of our sales consultants Mirror and glass options. or visit our website packers.com.au Frame colour

## Bright natural, matt natural, white, black. modern wardrobe systems.