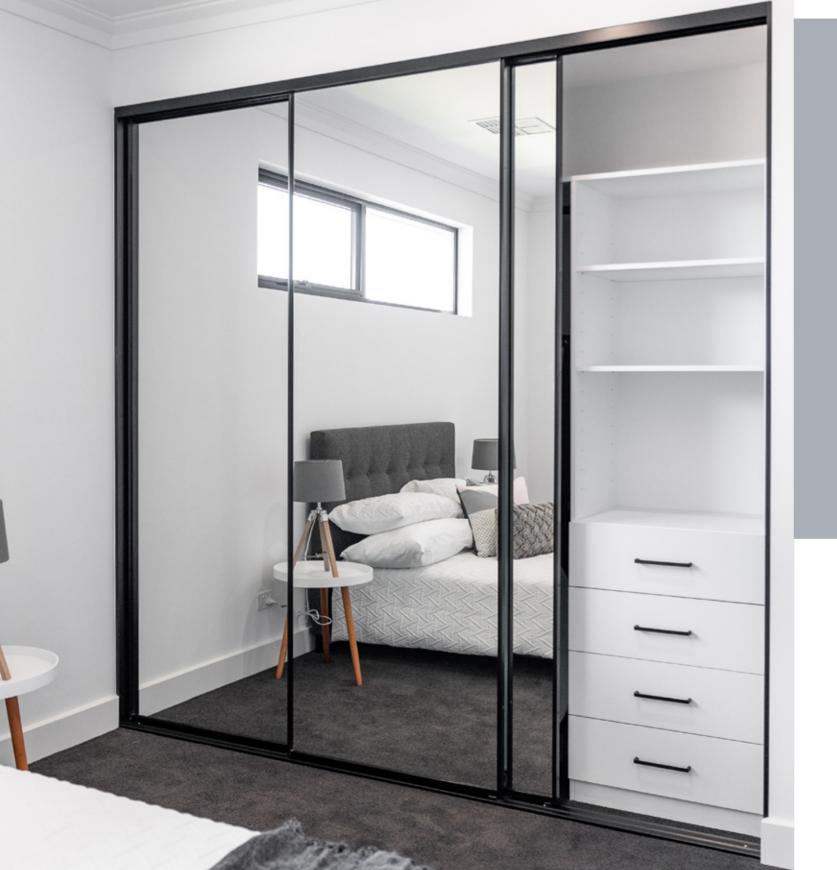

## Portsea

The frameless, clean lines of the Portsea, represent the contemporary and simplistic qualities admired by today's architects and interior designers.

Finishes

Installed in projects such as the Holdfast Shores development and the Embassy Hotel, the Portsea is undoubtedly the benchmark in sliding

#### More information

Speak to one of our sales consultants Mirror and glass options. or visit our website packers.com.au Frame colour

## Bright natural, matt natural, white, black. modern wardrobe systems.