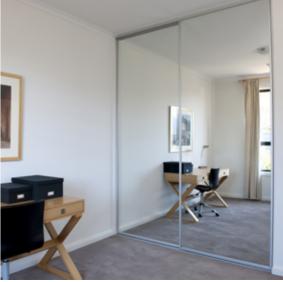

## Portsea

The frameless, clean lines of the Portsea, represent the contemporary and simplistic qualities admired by today's architects and interior designers.

Finishes

Installed in projects such as the Holdfast Shores development and the Embassy Hotel, the Portsea is undoubtedly the benchmark in sliding

#### More information

Speak to one of our sales consultants Mirror and glass options. or visit our website packers.com.au Frame colour

## Bright natural, matt natural, white, black. modern wardrobe systems.