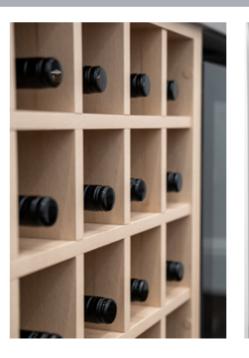

## Storage concepts

These storage options have been designed to assist you with your internals selection.

Simply choose a design below, or ask one of our sales consultants about a custom design.

Wardrobes and Joinery | Showerscreens | Mirrors and Splashbacks | Aluminium Windows and Door