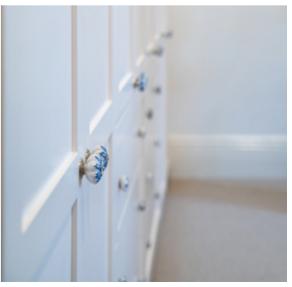

## Halifax

Since it's inception into the Adelaide market by Packers in 1967, the Halifax has remained an economical and versatile wardrobe option.

Cushioned door stiles, fully framed door edges, and an easy to grip clean and discreet frame profile, make the Halifax perfect for all storage situations.

### Finishes

Melamine, mirror, glass, 2-pack, mini-orb, primed or raw mdf.

#### Frame colours

Matt natural, bright natural, black white, white birch, barley.