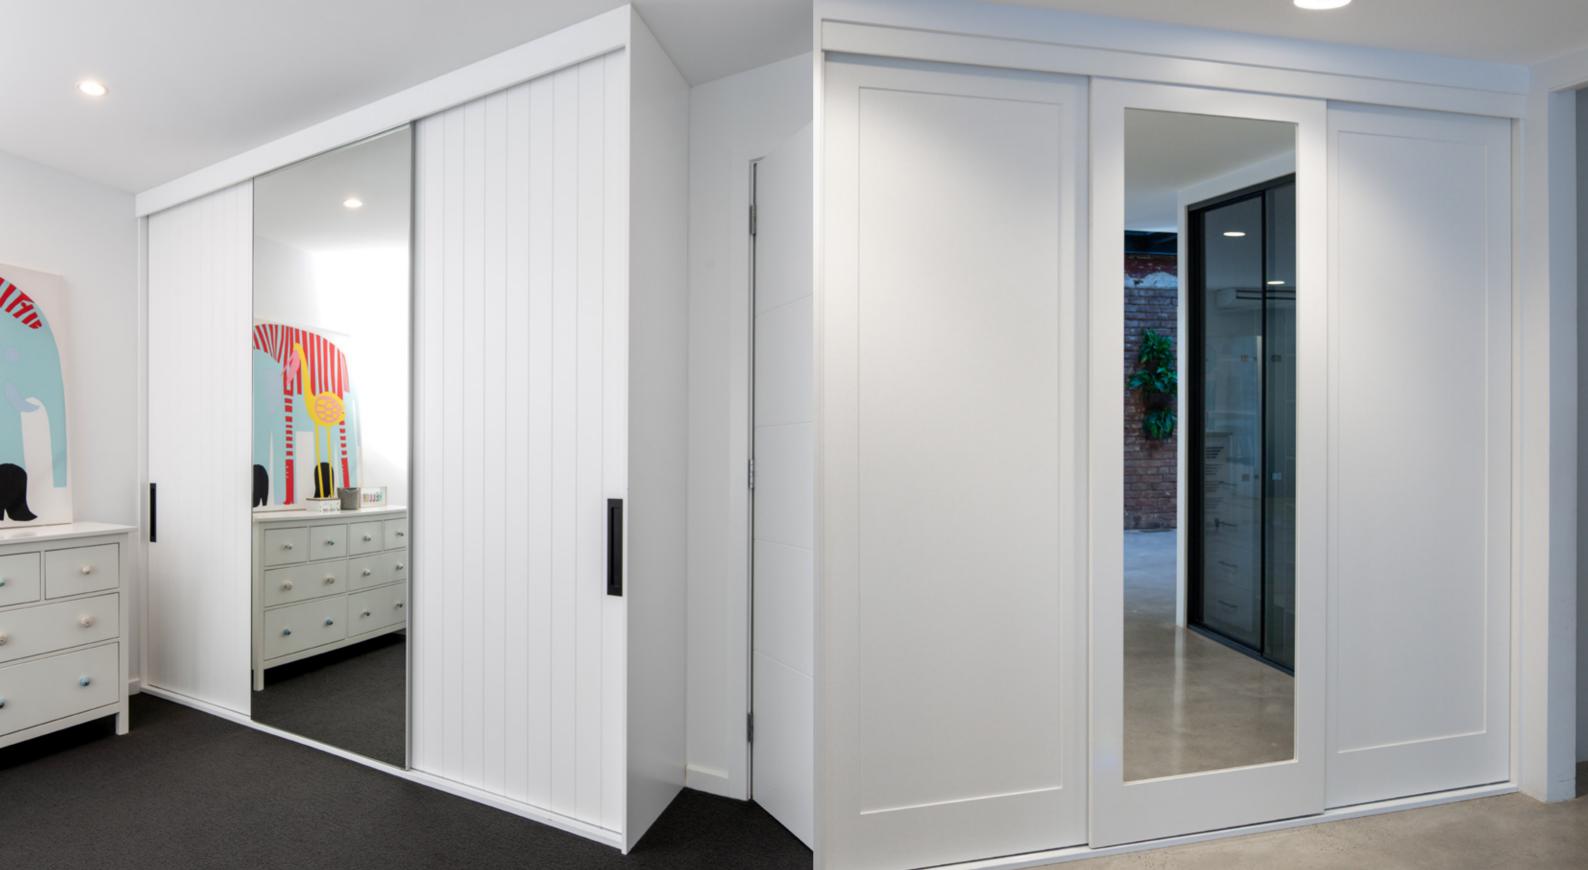

## Portsea

The frameless, clean lines of the Portsea, represent the contemporary and simplistic qualities admired by today's architects and interior designers.

Finishes

Installed in projects such as the Holdfast Shores development and the Embassy Hotel, the Portsea is undoubtedly the benchmark in sliding

#### More information

Speak to one of our sales consultants Mirror and glass options. or visit our website packers.com.au Frame colour

## Bright natural, matt natural, white, black. modern wardrobe systems.