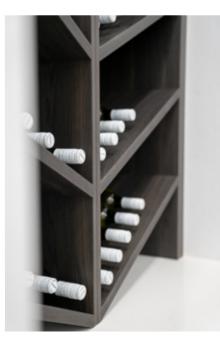

## Storage concepts

These storage options have been designed to assist you with your internals selection.

Simply choose a design below, or ask one of our sales consultants about a custom design.

Wardrobes and Joinery | Showerscreens | Mirrors and Splashbacks | Aluminium Windows and Door