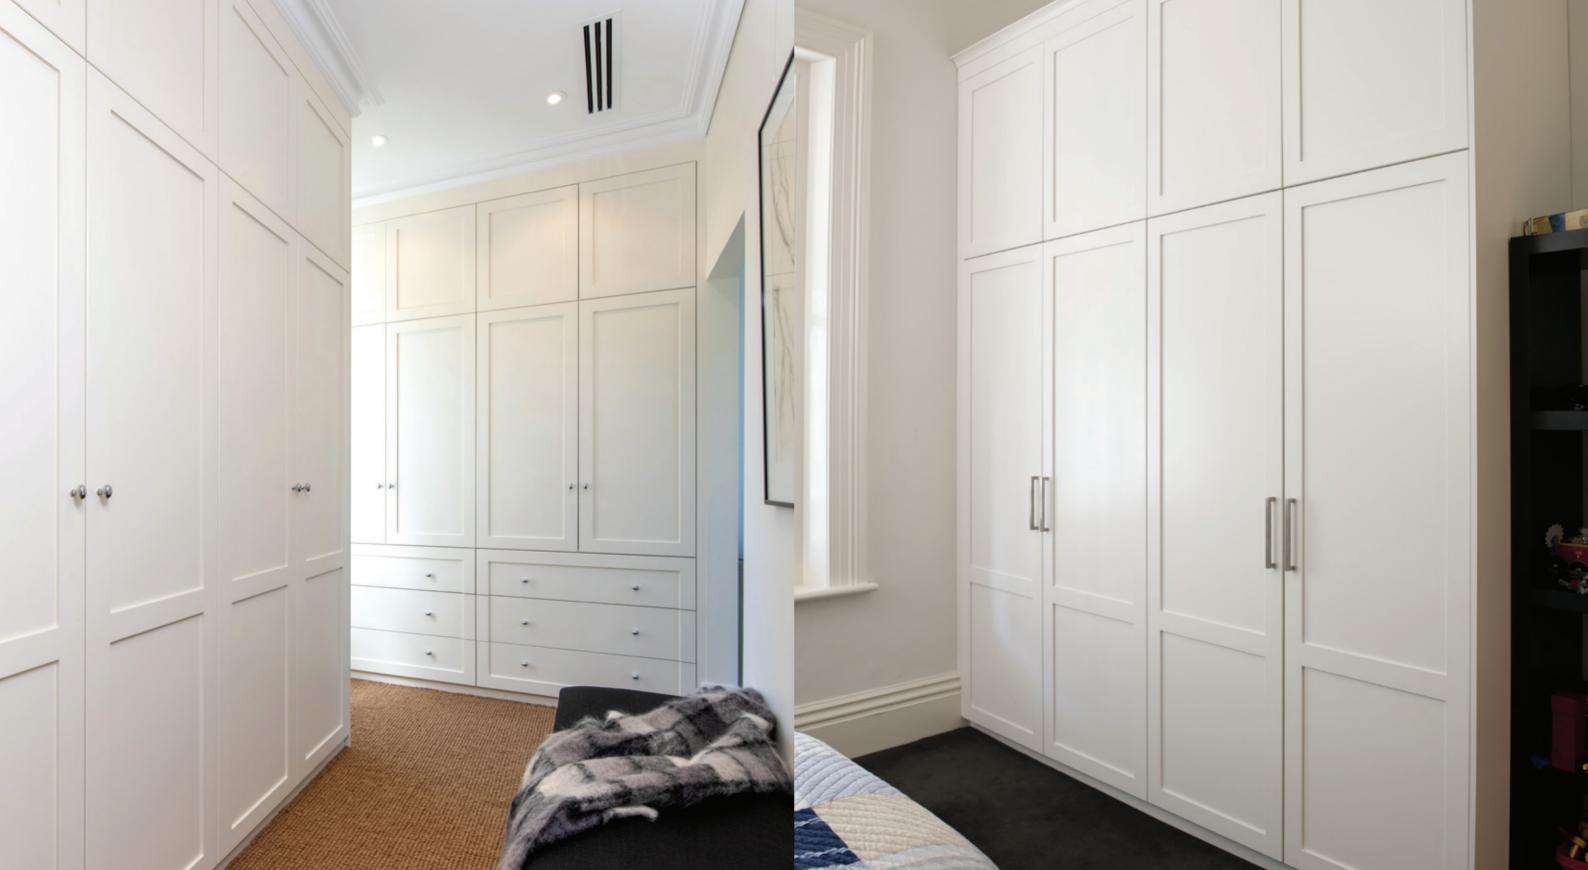

## Walk in robes

There's no better place to start and finish the day than in your own perfectly designed walk in wardrobe.

Our WIR's can be fully customised to suit your needs in a number of finishes and configurations.

Use our standard modules to create your dream space or ask one of our designers to inspire you with options.

The only limit to what we can offer you is your imagination.

## Module dimensions

Each unit is available in standard sizes of 457mm, 608mm, 832mm wide or they can be made to be a custom size up to 1200mm wide. Along with a choice of either our classic, deluxe or platinum drawers systems.