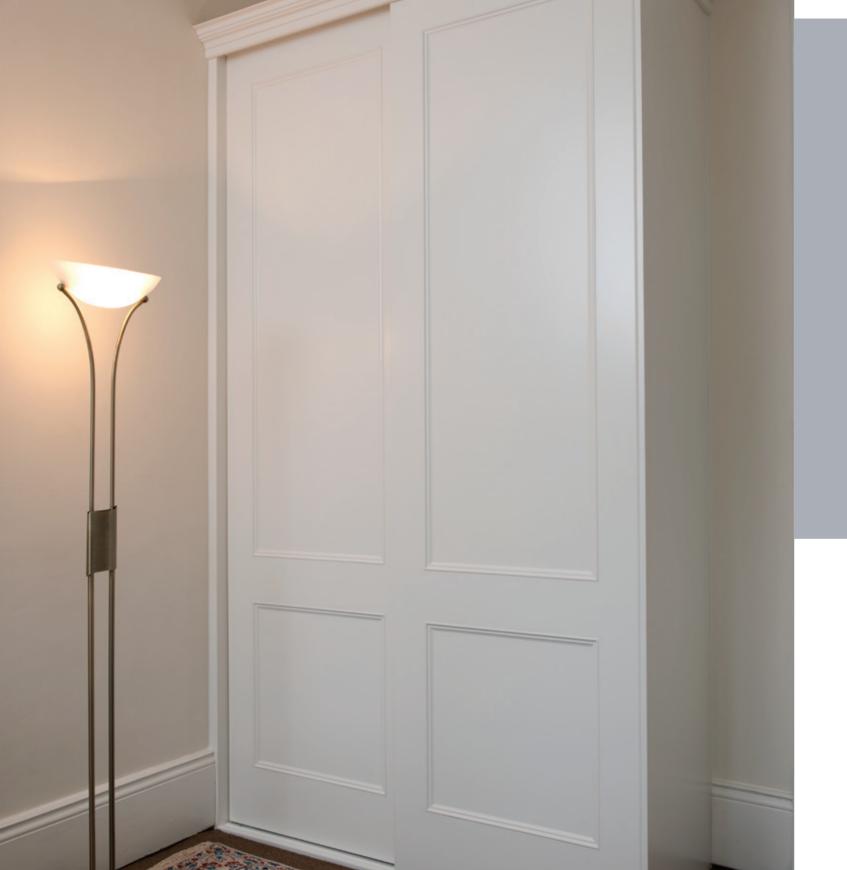

## Oxford

The Oxford portrays a timeless character that is perfect in any home. Doors can be made with matchboard or left smooth with a choice of inlaid moulds.

The Oxford remains one of our flagship products.

Knobs or handles can be matched to existing furniture to ensure the Oxford compliments your home and continues to be an asset for many years to come.