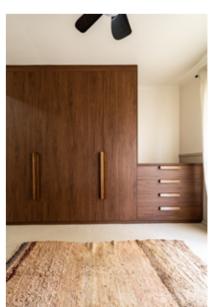

## Sommerset

Whether providing old world charm, or a matching solution for your bedroom furniture, the Sommerset will fulfill your needs.

Decorative cornices can be matched, as can door moulds and stain finishes. The Sommerset doors have a solid 32mm thick door frame and come standard with the Packers adjustable backbone.

The Sommerset again highlights our design flexibility and continuing pursuit of excellence.

Knobs or handles can be matched to existing furniture to ensure the Oxford compliments your home and continues to be an asset for many years to come.